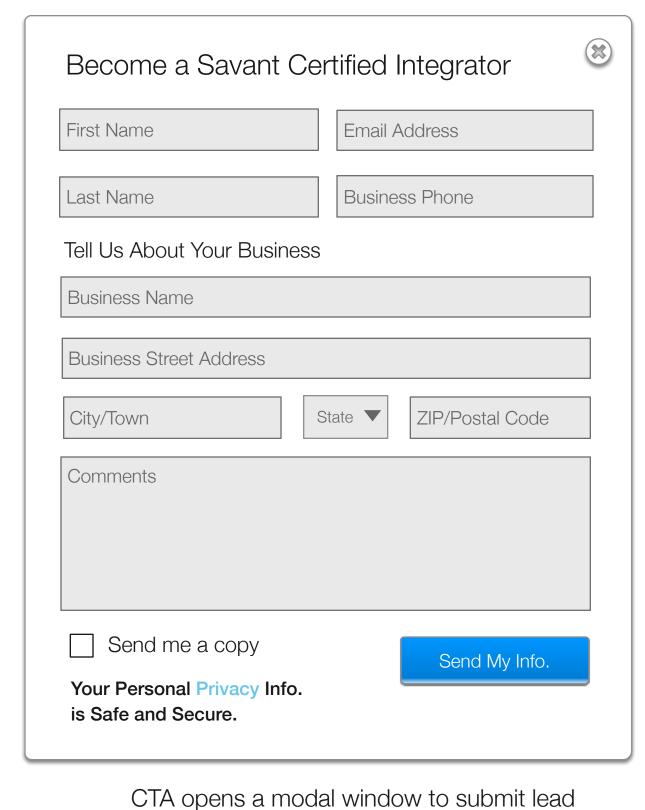

## Integrator/Builder Specific Page

- Prospect integrator focus
- Catchment for existing integrators to support an incentive the prospect
- Incentive via Tiering & Badging

Sales Support

Marketing
focus on
conversion
to become
a Savant
integrator

Incentivize

Badging

program

with Tiering &

gen to Salesforce for follow up by sales.

Incentivize with
eComm-enabled
supply chain
and Sales Support
portal

The Home Owner