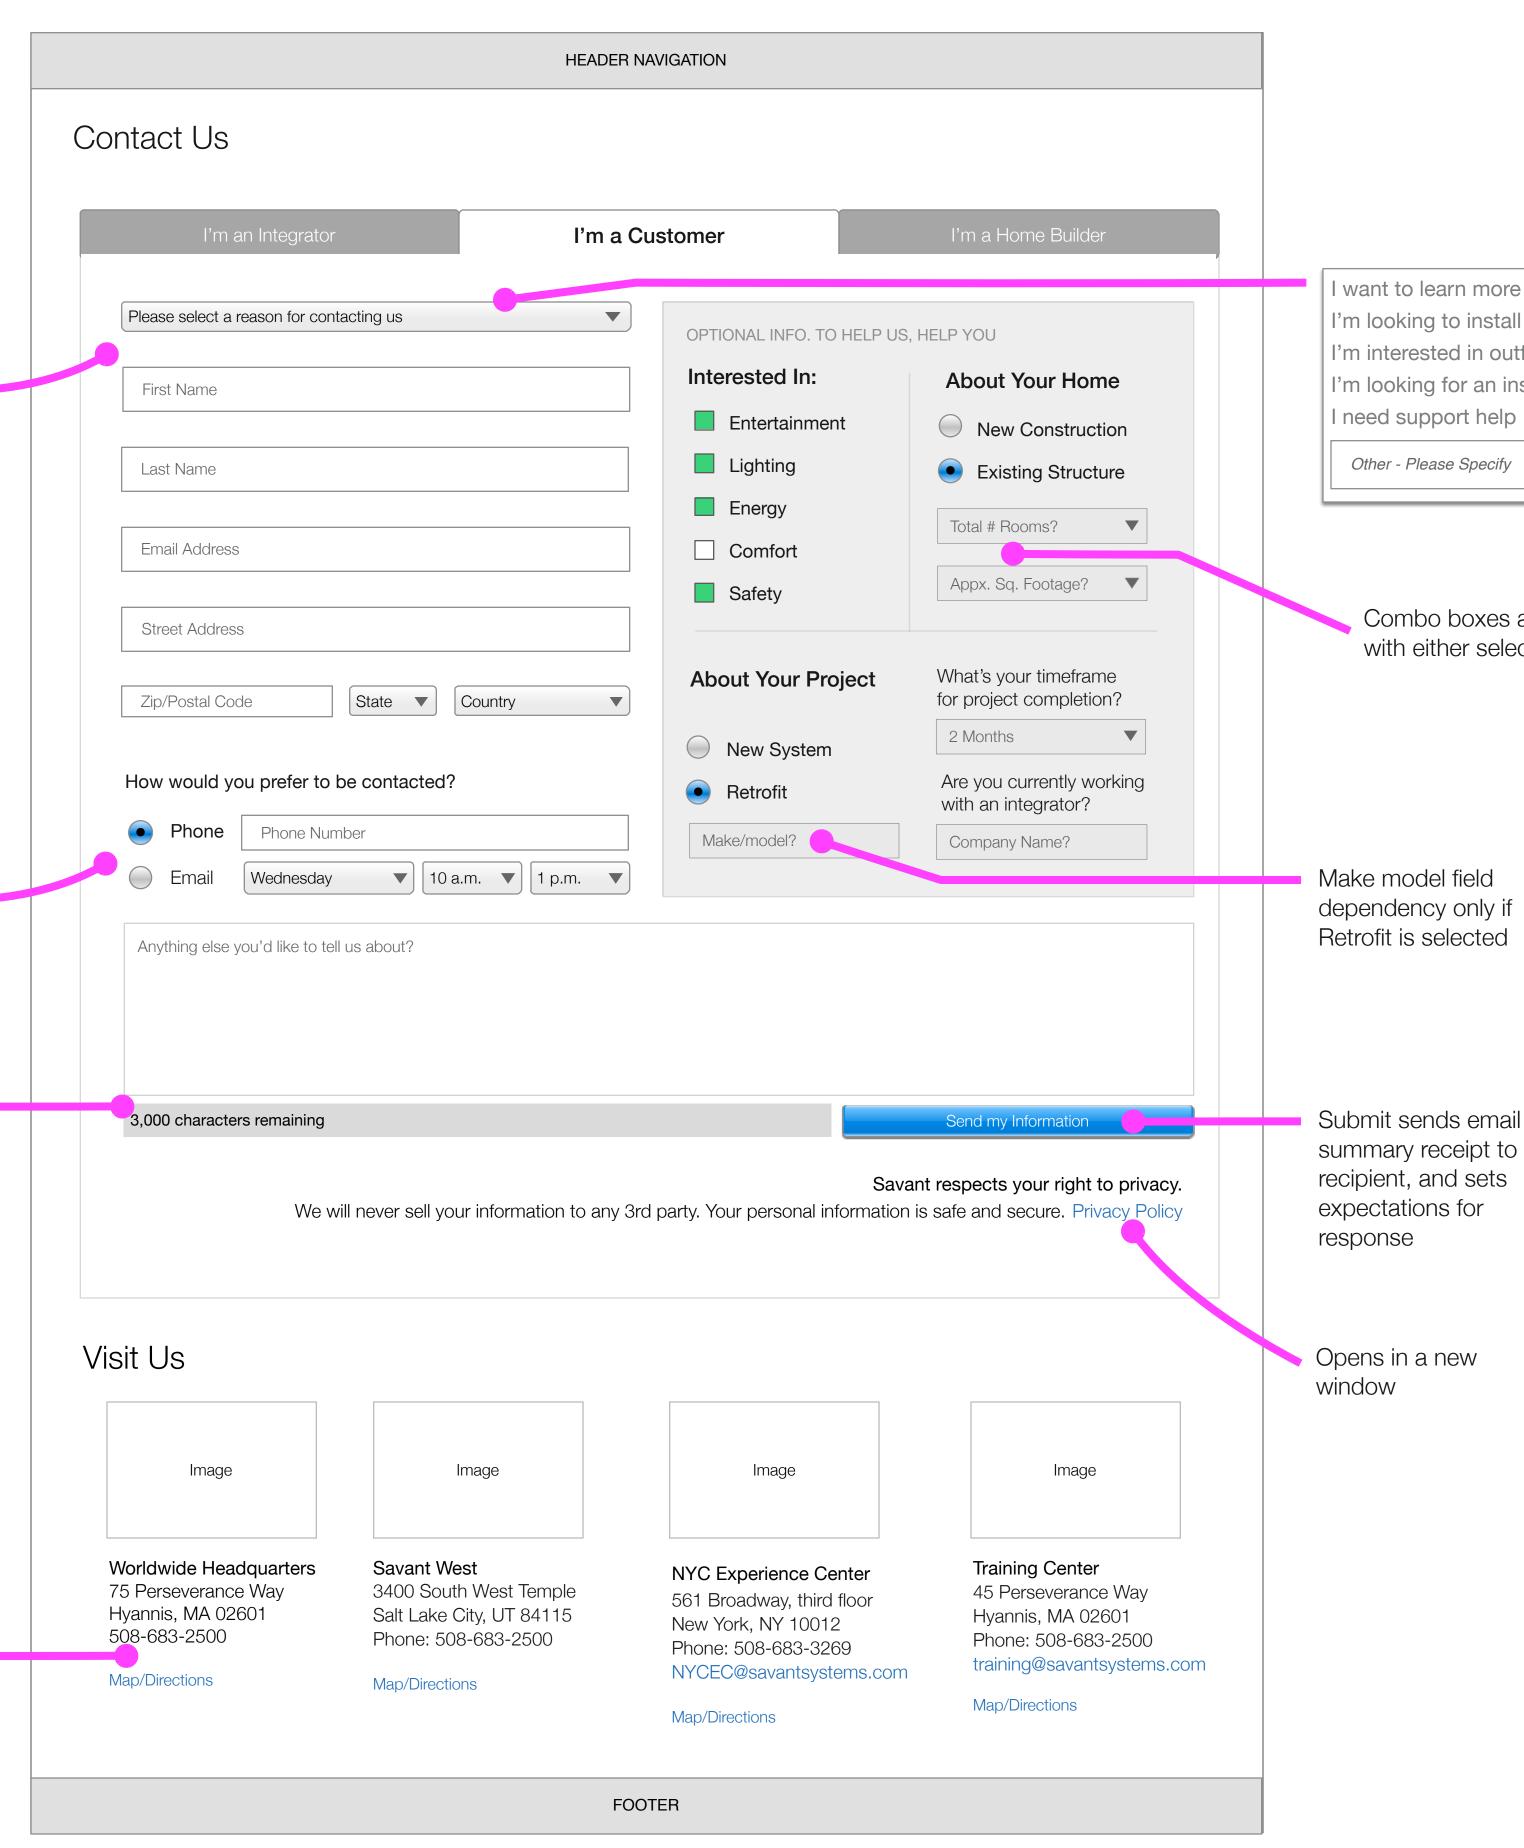

## Contact Us Page

- Based on the current forms on the site
- Forms should be smart and further qualify an existing lead or new lead
- Need BizDev/Sales to update or confirm select options, requirements, optional info.

Required info should be prepopulated "smart" if user has entered any personal info. elsewhere on the site or via browser auto-fill.

Phone by default, and dependent fields are displayed. If Email is chosen, these fields relevant to phone are hidden.

Character counts down/up as user types

Opens current site's google maps integration in a modal window.

I want to learn more about home automation I'm looking to install a new system I'm interested in outfitting an office environment I'm looking for an installer in my local area I need support help

Combo boxes appear with either selection.

dependency only if Retrofit is selected

summary receipt to recipient, and sets

SCS Marketing Page