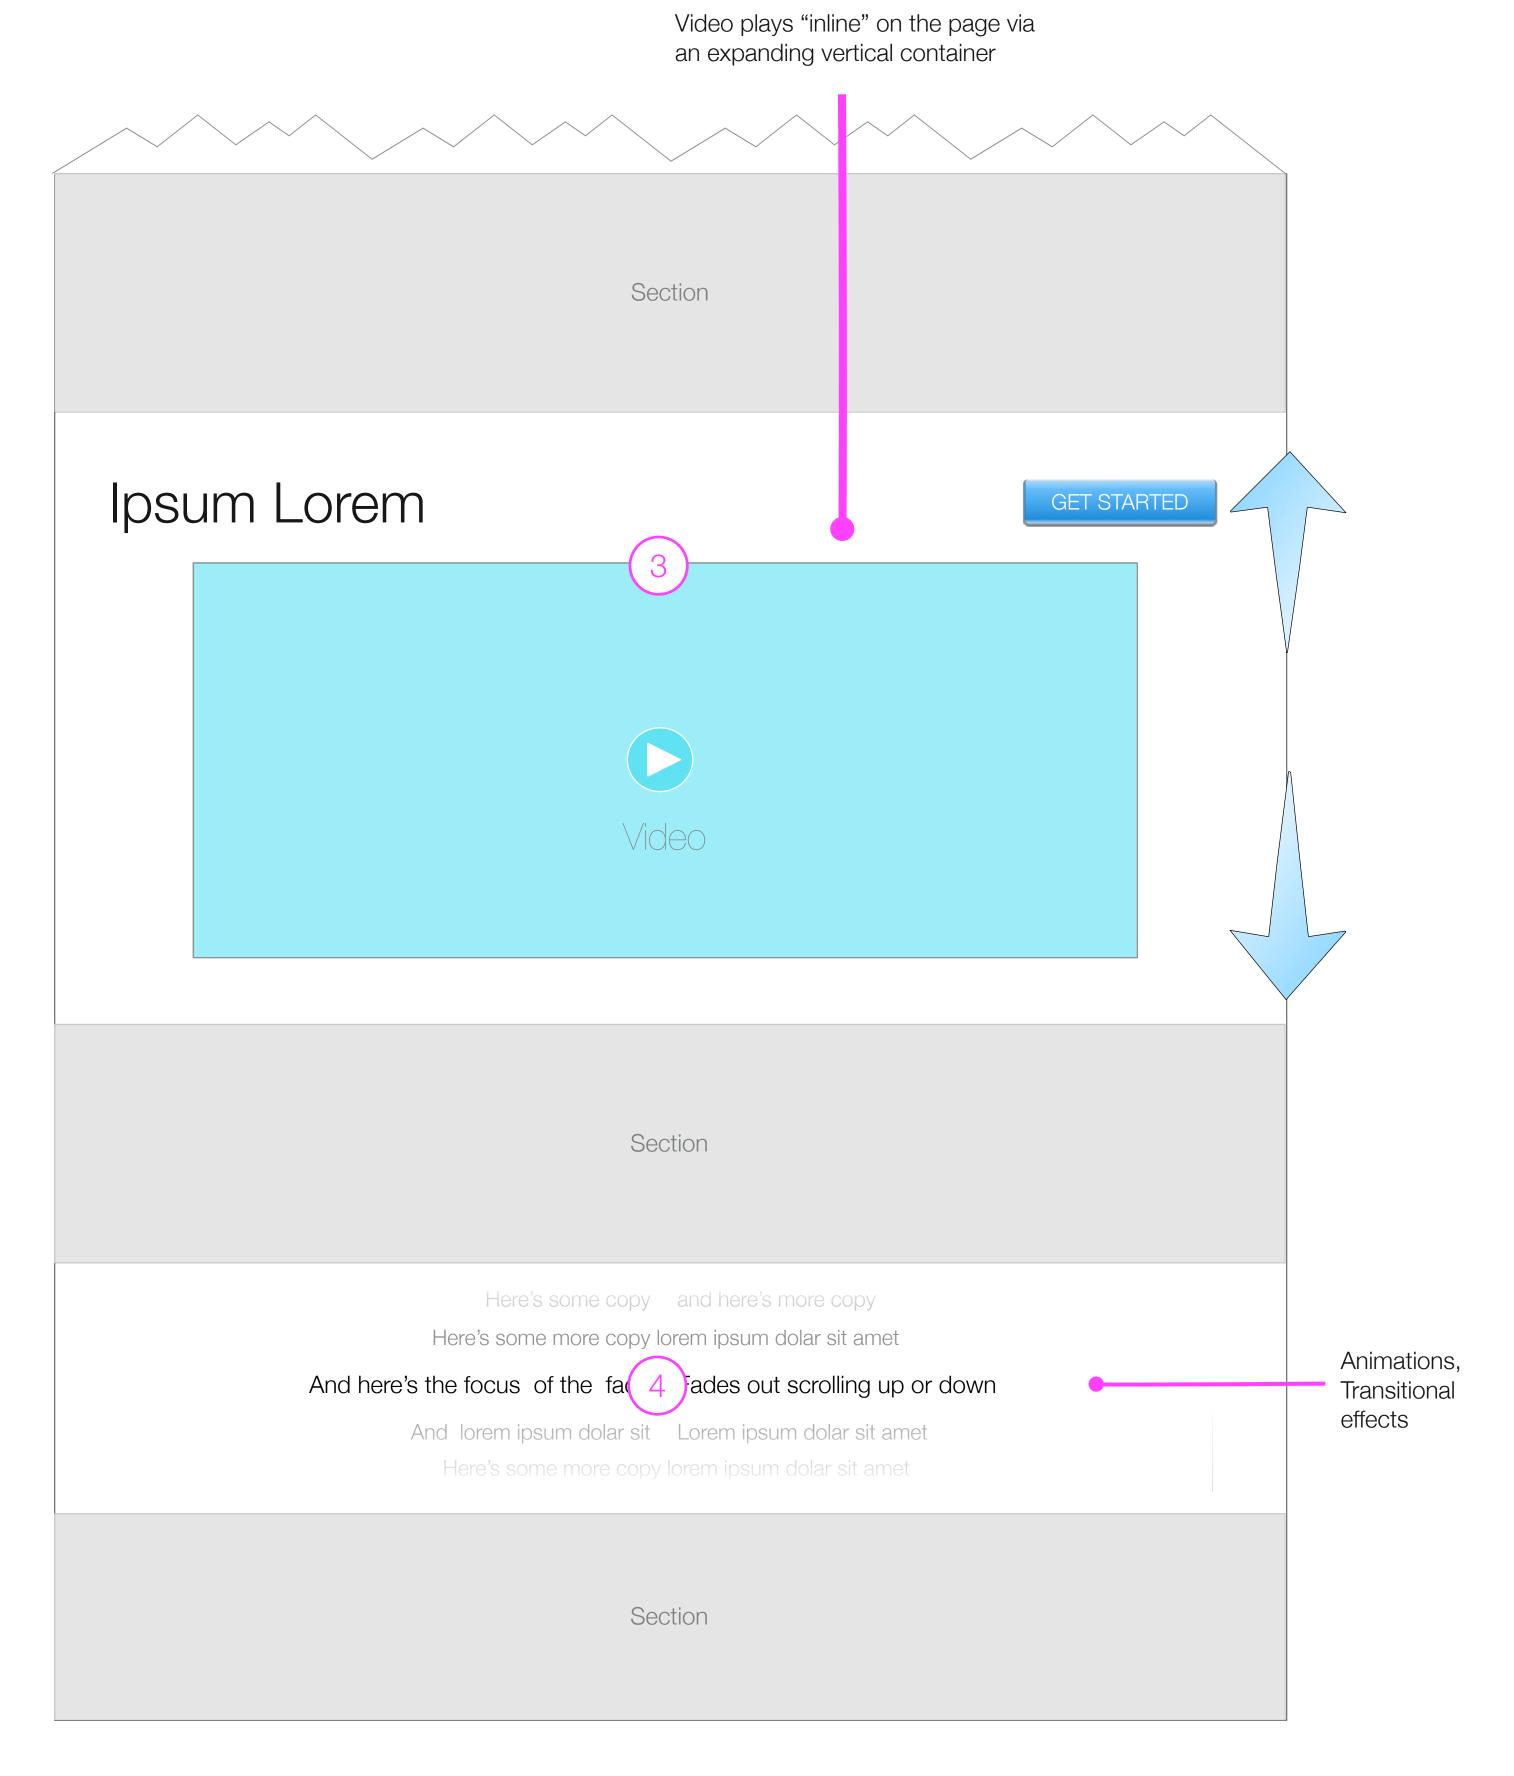

# Page Modules Takeover/Expanding Panel

Expandable vertical pane for e.g. Big Product launches or announcements

Entire content well slides down vertically

When there's no "new" product to show, this section doesn't appear.