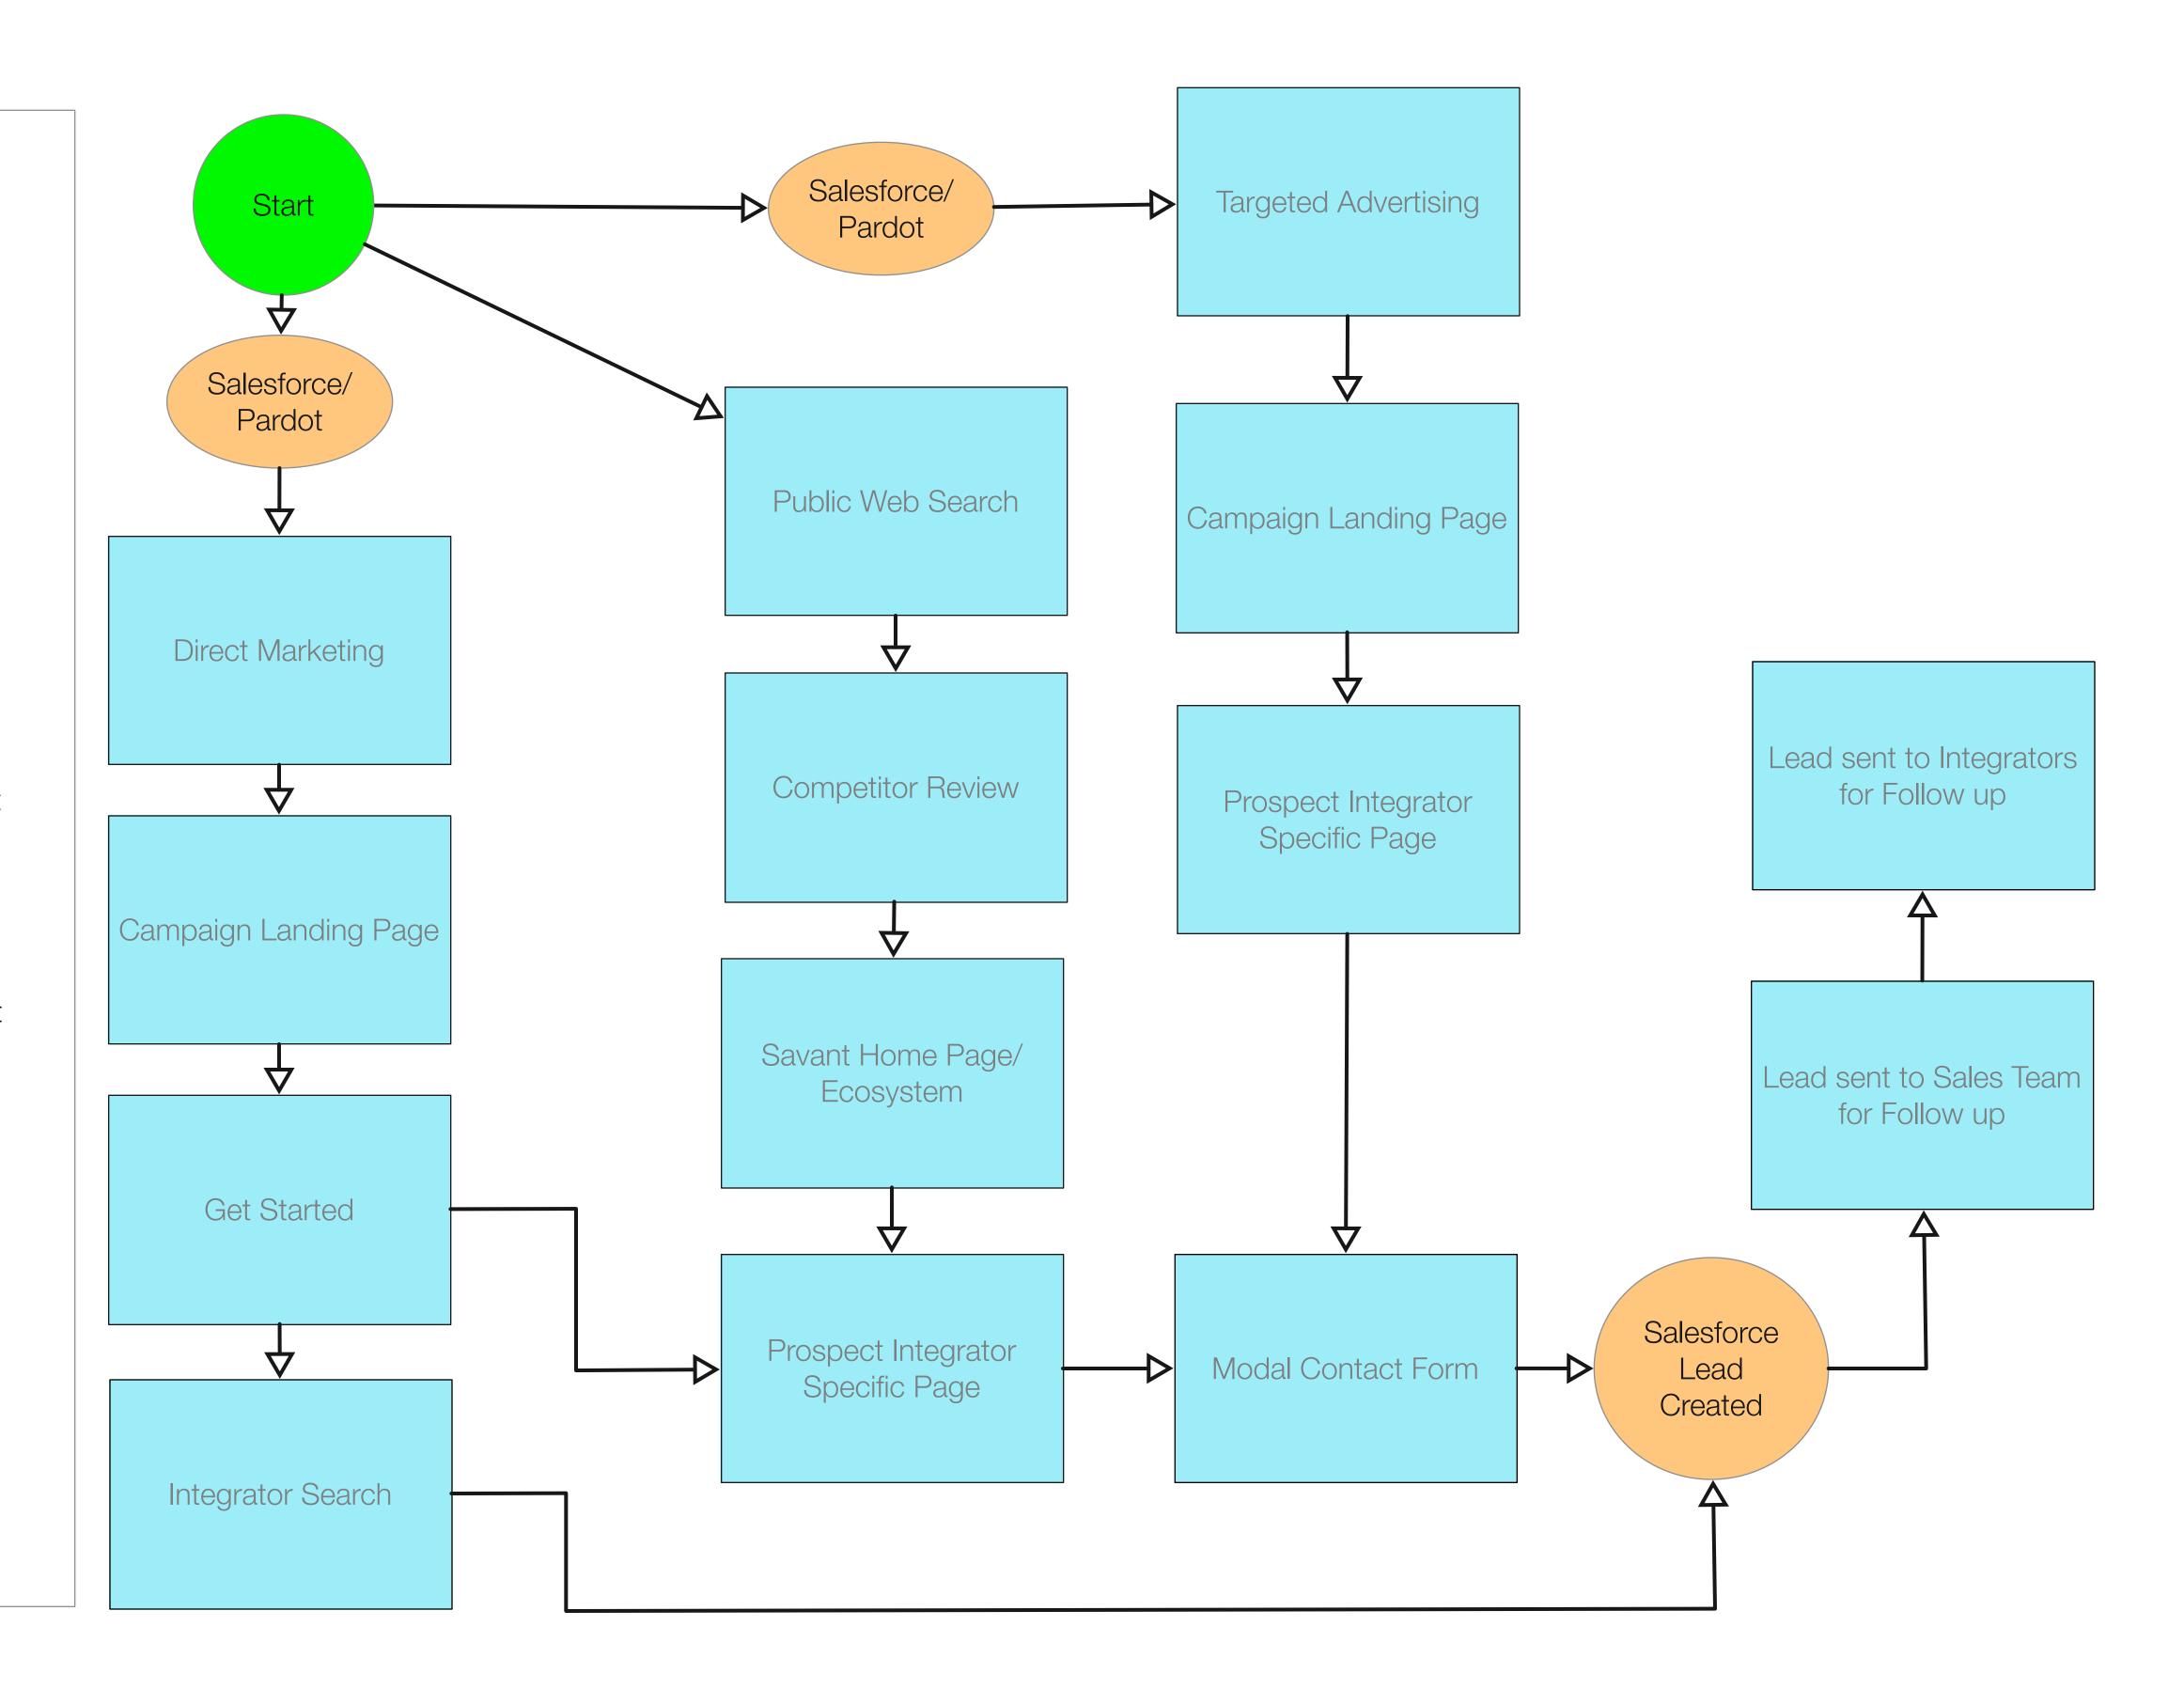

#### Prospect Integrator Task Flow

## Seth the Prospect Integrator Interested in...

- Learning about new products
- Buying products from the Store
- Sales & Tech Support and Training

#### Desired Reaction

"I want to sell that! Savant is clearly the #1 brand in control and is superior to my current control line. To grow my business, I've got to have the best and these guys are it. That online form seems easy to fill out, and I have to talk to a sales rep ASAP to understand how I can carry this line."

## Integrator/Builder Specific Page

- Prospect integrator focus
- Catchment for existing integrators to support an incentive the prospect
- Incentive via Tiering & Badging

Sales Support

Marketing
focus on
conversion
to become
a Savant
integrator

Incentivize

Badging

program

with Tiering &

gen to Salesforce for follow up by sales.

Incentivize with
eComm-enabled
supply chain
and Sales Support
portal

The Home Owner

#### Home Owner Task Flow

## David the Home Owner Interested in...

- Education about Smart Homes
- Finding a local Integrator

#### **Desired Reaction**

Overall, in interacting with the Savant site every audience should come away with the feeling Savant is the clear leader in Automation and Control...and that the company has significant momentum. People want to align themselves with winners, and the site needs to convey that Savant is growing rapidly and establishing itself as the authority in the category.

"I want that! That interface seems incredibly easy to use, is beautiful and the Savant Smart Home is clearly the best choice for me. I want to schedule a dealer visit ASAP and learn more."

# Prospect Integrators Builders, Architects, Specifiers

#### Builder Task Flow

### Rob the Builder Interested in...

- Education about Savant Products
- How to become an Integrator

Builder/Architect – "Gosh, I'd be proud to offer THAT product from THAT Company in my project. Providing central control and automation is now must have functionality in the modern home. Allowing my client to control and preside over their homes through one elegant but simple to use interface is awesome and a big differentiator. I want the best for my clients, and the clear choice to outfit smart home technology is the Savant Smart Home. I need to fill out that simple form or call that number to talk to a Savant sales rep ASAP."

3rd party IOT Companies – "I have to be part of that eCosystem. My product delivers real value in the home, but without attaching to broader ecosystem I'm isolated. Savant seems to be crushing it, and building a huge installed base of homeowners. They integrate with over 7k products, and with the real winners and best brands in the major automation categories (entertainment, climate, lighting and security). If I'm not a Savant partner, I'll risk not reaching one of the most valuable and targeted audiences for my product. I'll be conspicuous by my absence and my competitors will have a leg up."