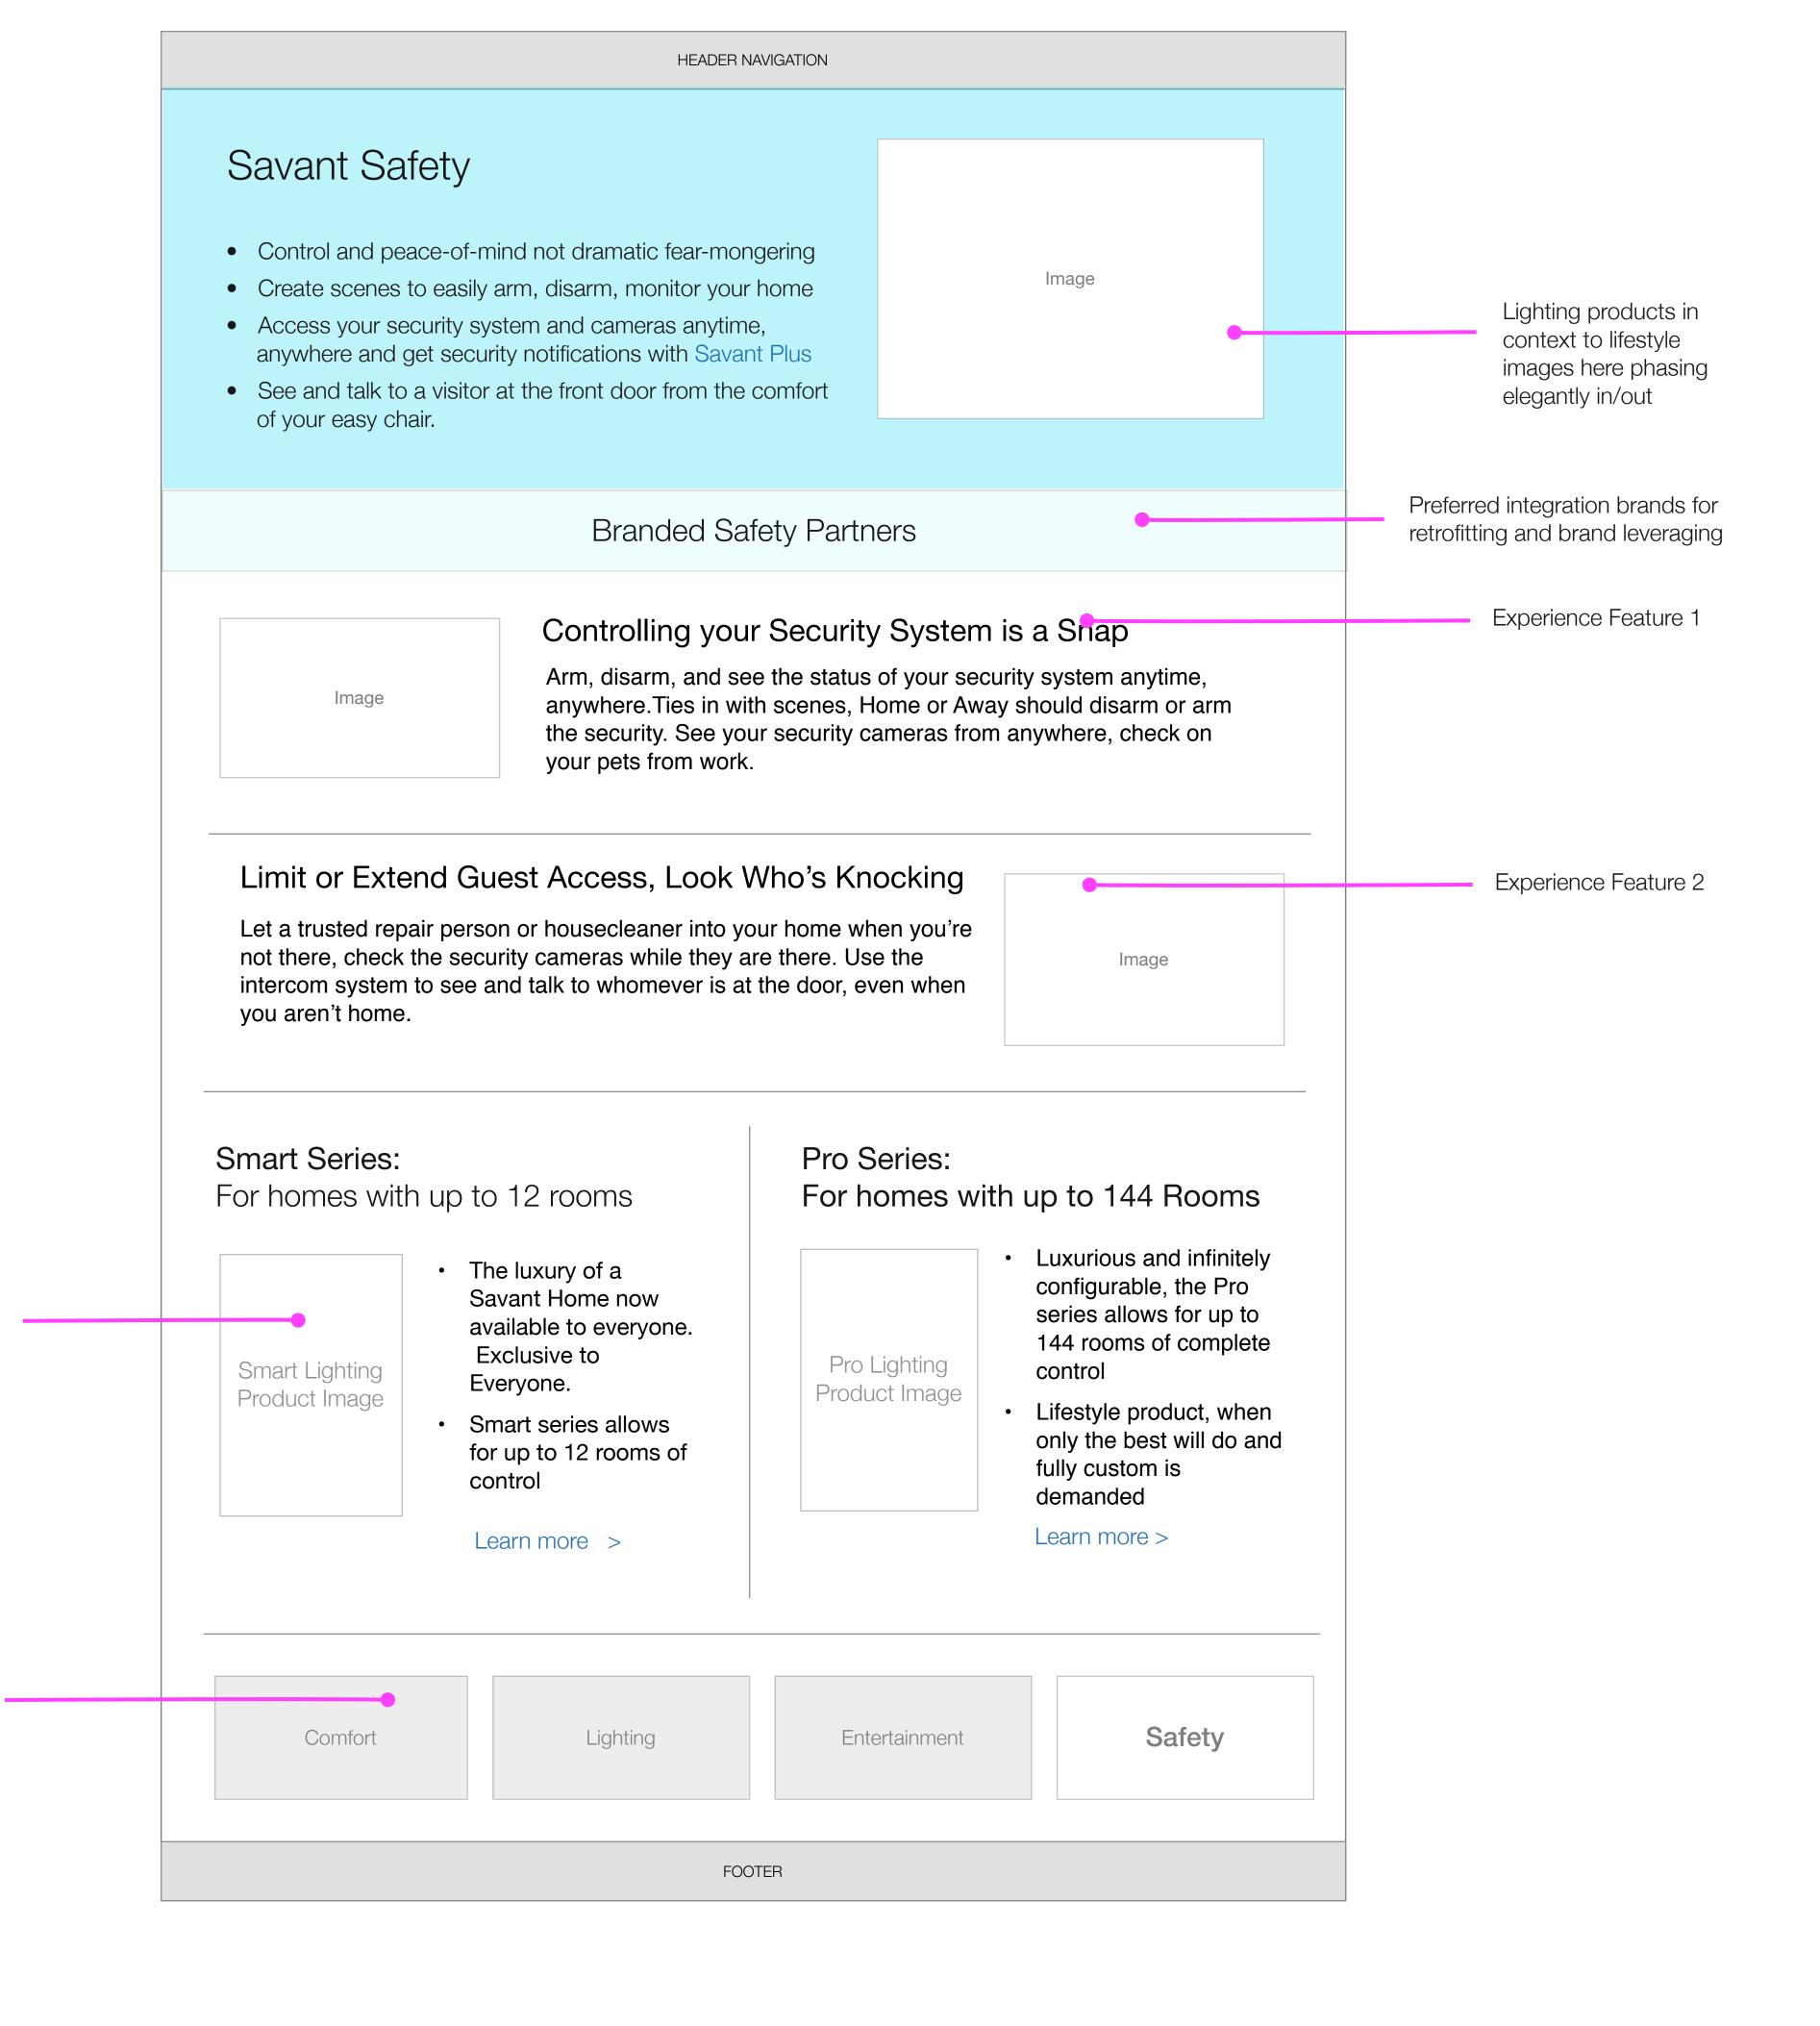

# Ecosystem Pages Entertainment, Lighting, Comfort, Safety

#### Safety Ecosystem Page

- Overview of Savant offering
- Savant Products
- Pathways to Sales & Support
- Cross-nav affordance via anchor for the Savant ecosystem

Potentially designed

module that can be