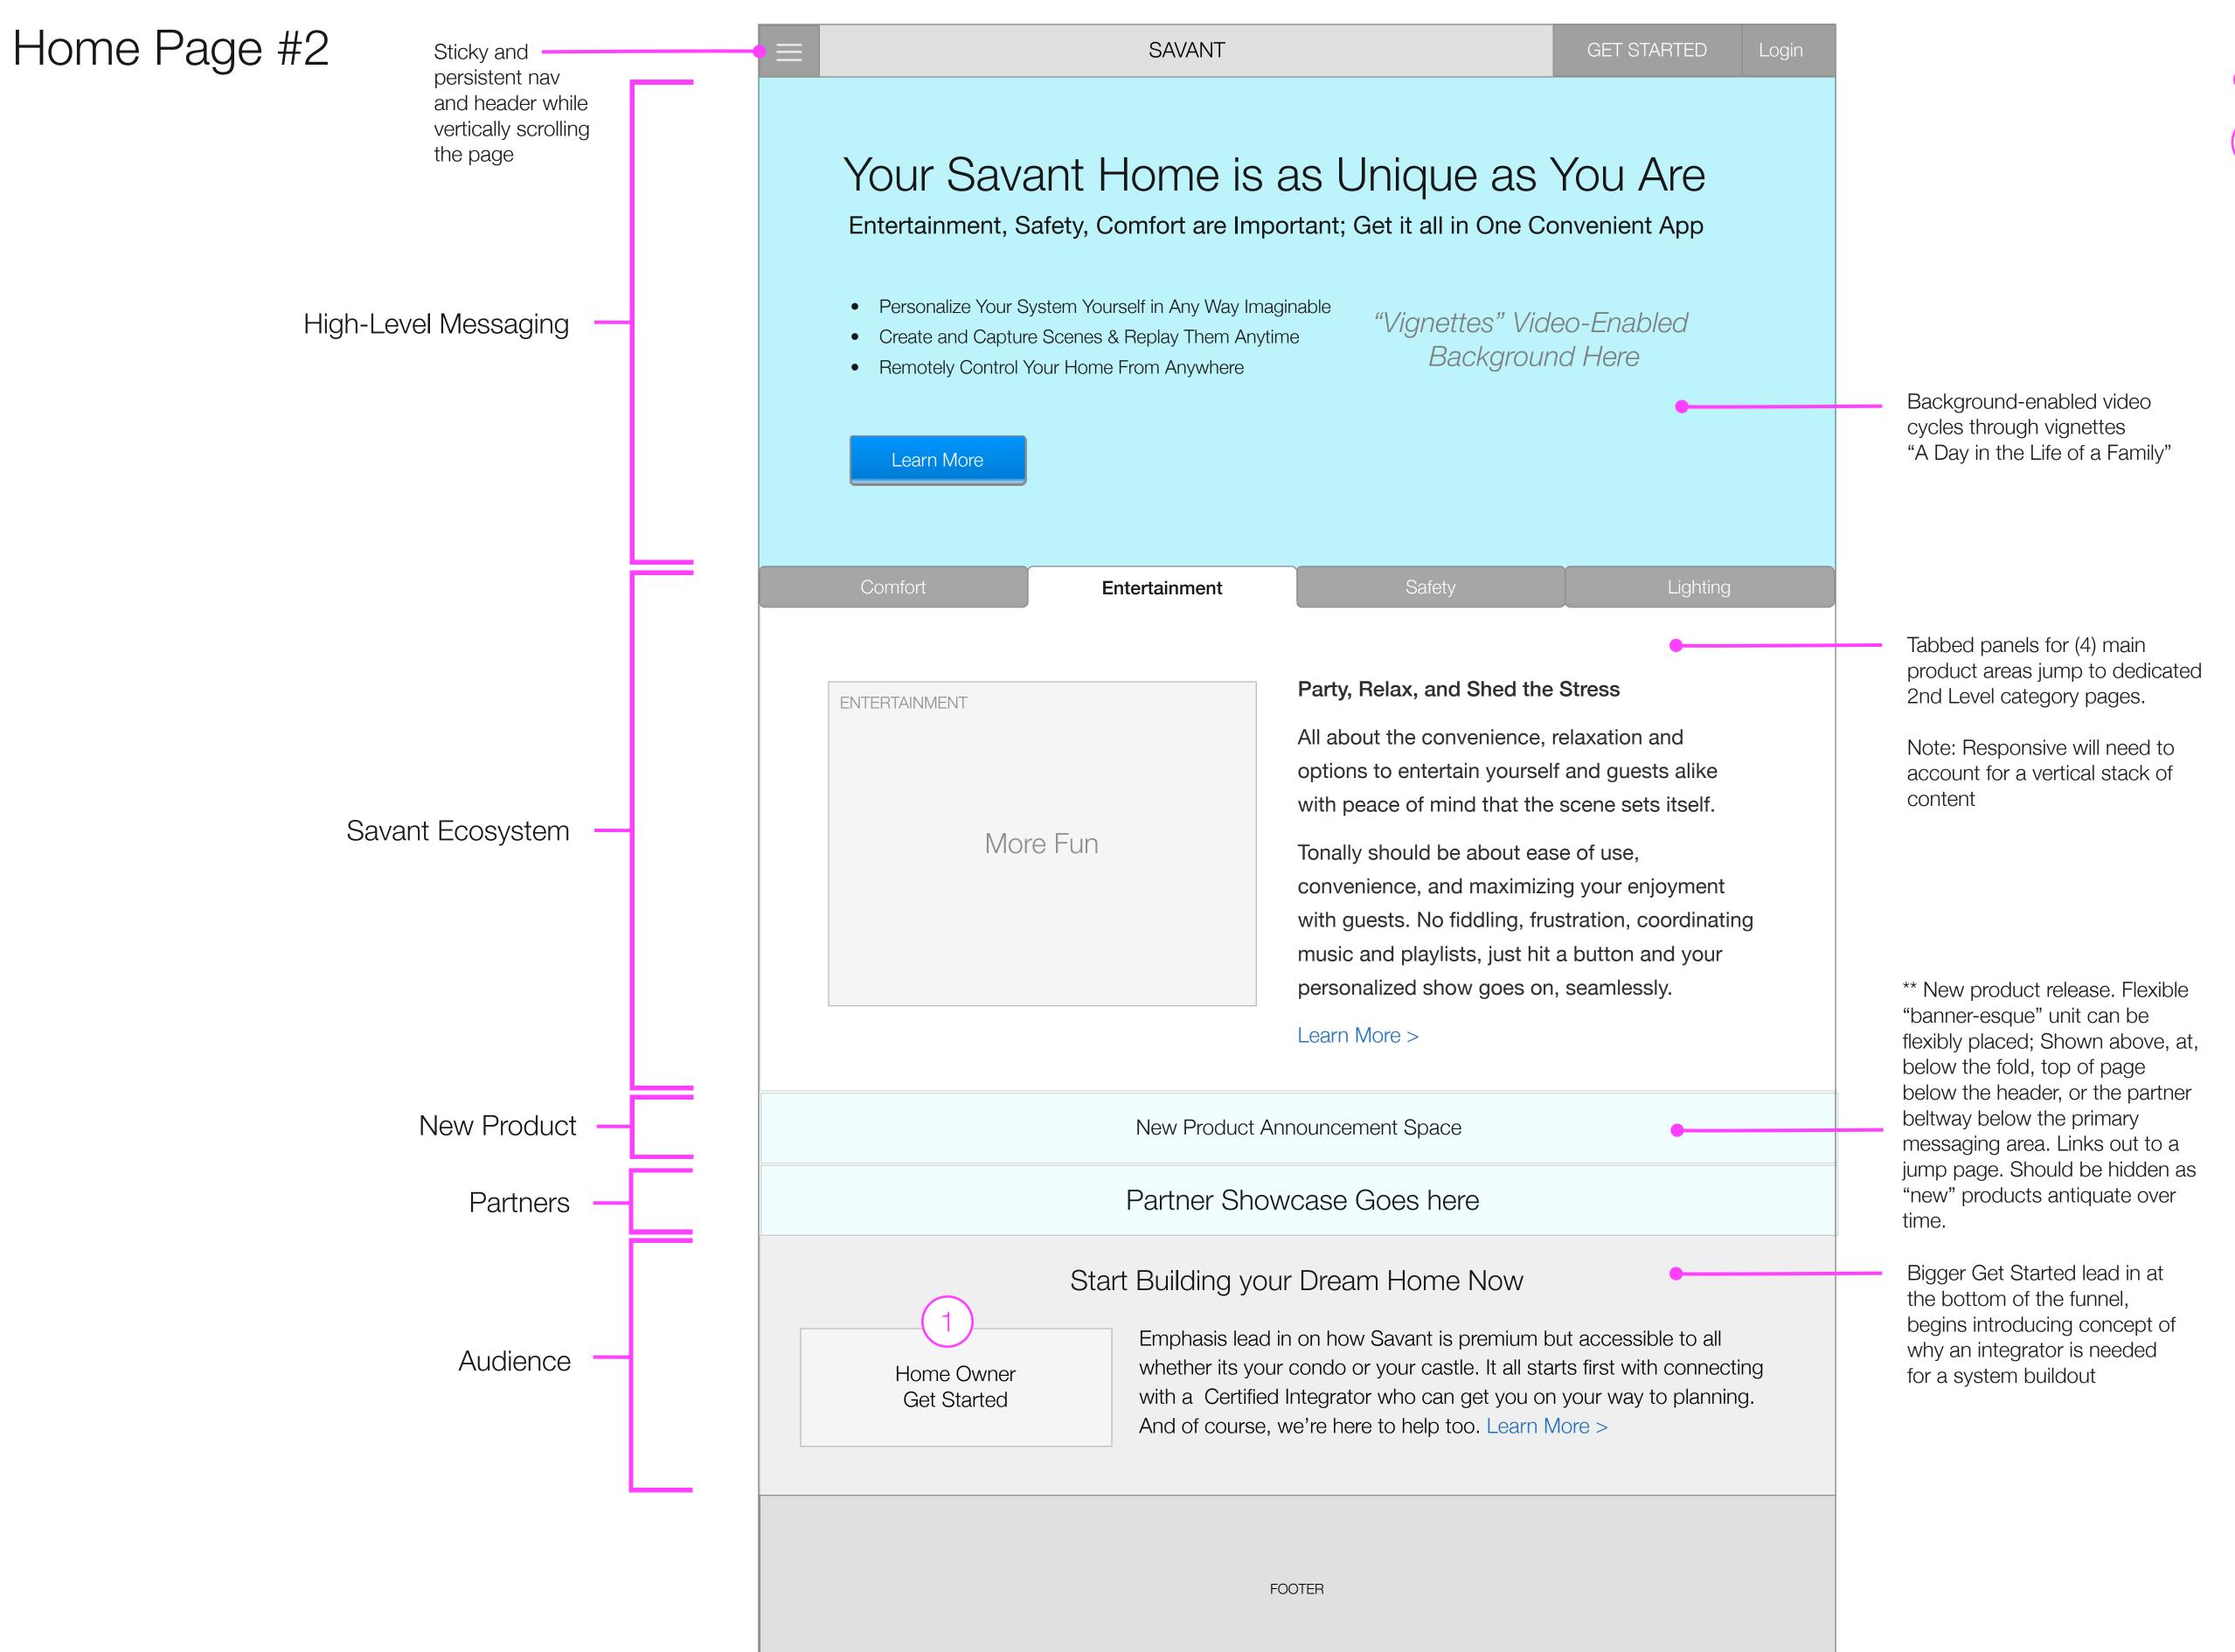

#### Site Map

Home Page 2 Concepts

#### Content Guidelines

2-3 Levels of Primary, Secondary messaging needed here: Short 1-3 word "Elevator Pitch"; One-line explanation, 30-words or less explainer that provides clear, concise, plain language value proposition.

Ecosystem offering needs something like "Savant's the Glue" that ties everything together to make your life easier.

The message should focus on convenience; that the time you take to do everyday things like turn the lights on/off, channel surf, select music, fiddle with the climate controls, can be automate making your life easier and more enjoyable, freeing you up to do other things like live life, spend time with family, have fun.

The messaging should emphasis that once we're set up we're something that just works, less fiddling, less stuff.

The Internet of Things, our lower tier competitors talk about needing more thingies; We've got to come away with a message that once you're set up everything just works seamlessly without needing more stuff these everyday things just work as a convenience without manual intervention all the time.

#### Masthead Navigation

Mobile-Friendly

GET STARTED is the primary funnel CTA that follows the user journey

Clicking would expand down a sub-category list of product category pages to drill down on