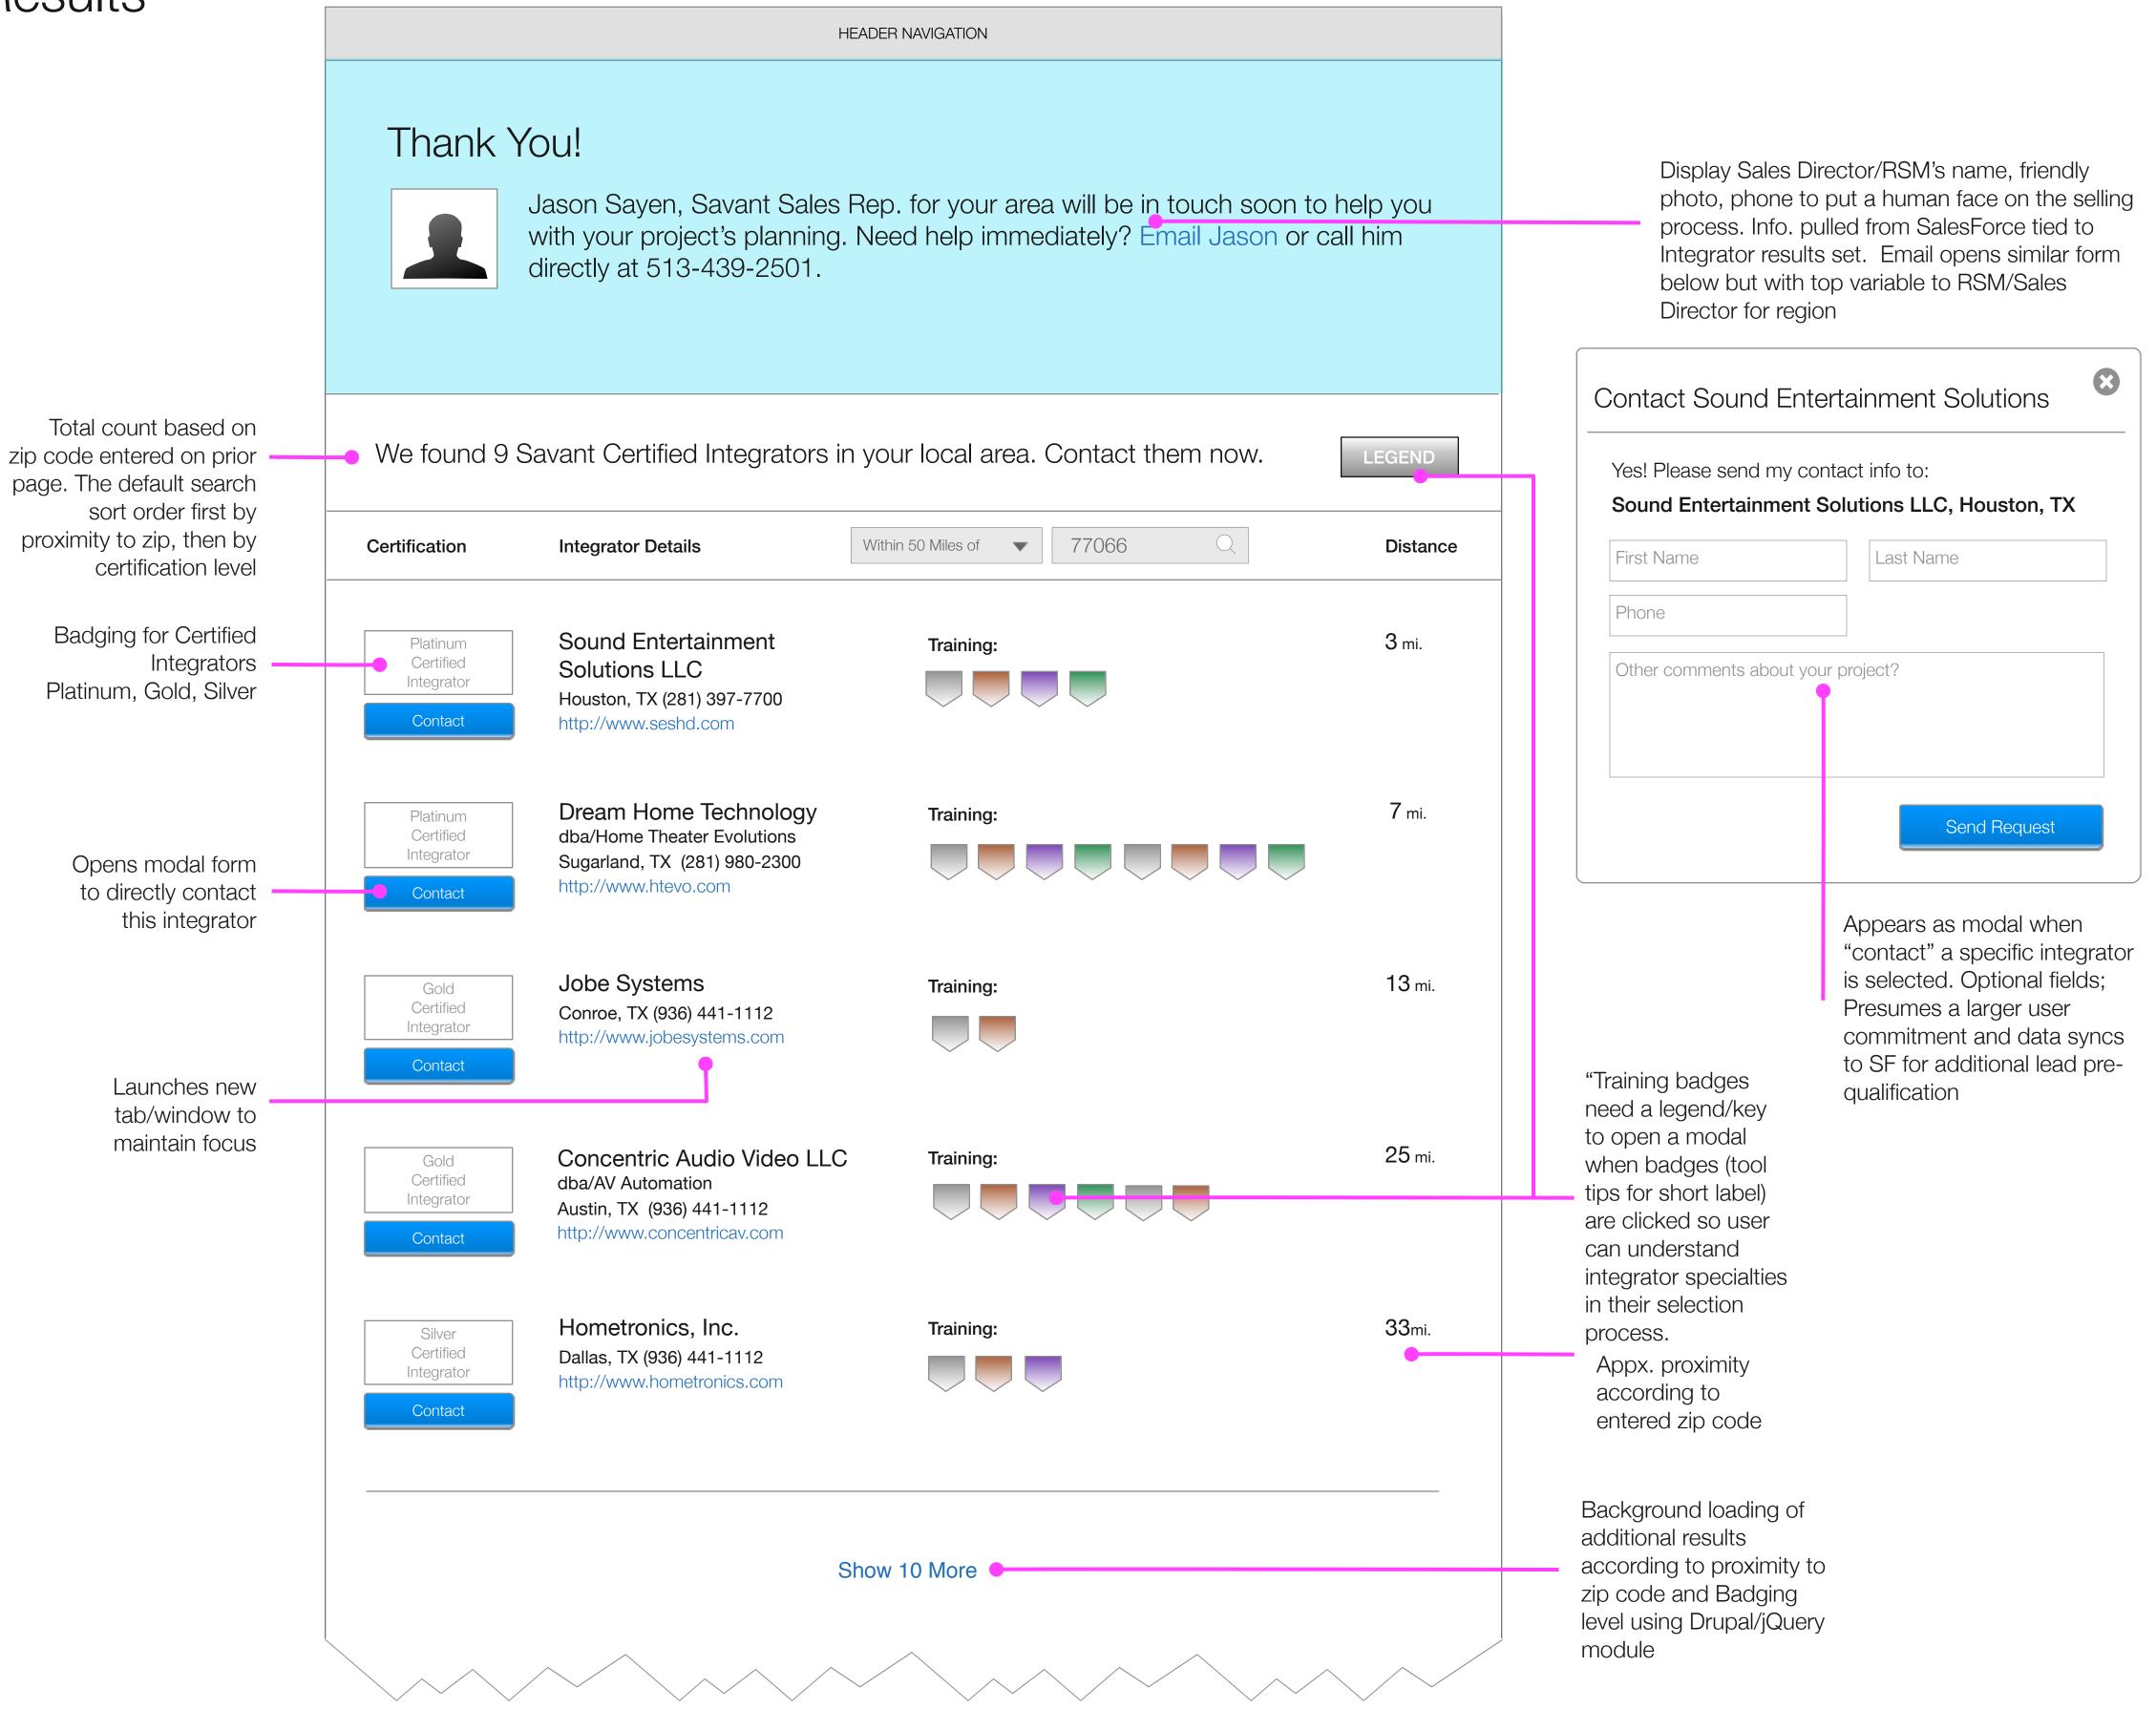

#### Find an Integrator Results

- Friendly Branded Message
- Dealer listing in area that enables user to call but allows us to offer direct support and expertise via email and phone.