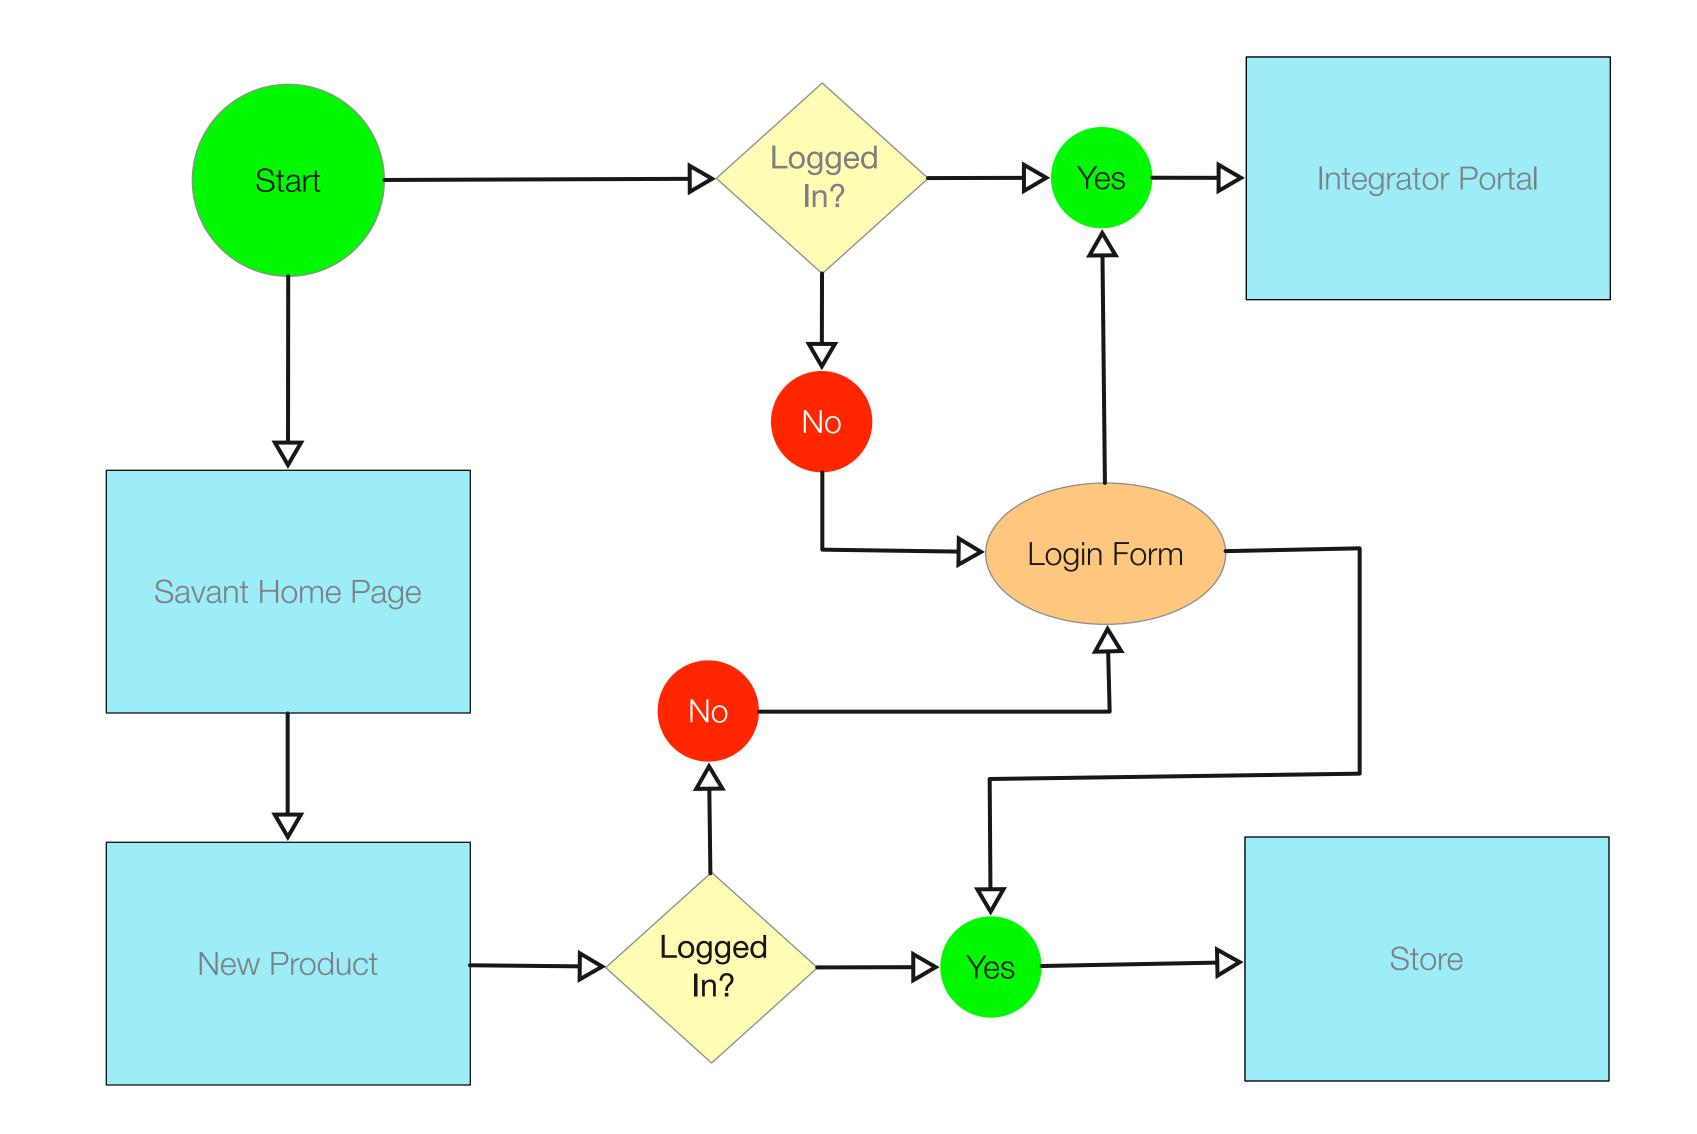

#### Prospect Integrator Task Flow

## Seth the Prospect Integrator Interested in...

- Learning about new products
- Buying products from the Store
- Sales & Tech Support and Training

#### Desired Reaction

"I want to sell that! Savant is clearly the #1 brand in control and is superior to my current control line. To grow my business, I've got to have the best and these guys are it. That online form seems easy to fill out, and I have to talk to a sales rep ASAP to understand how I can carry this line."