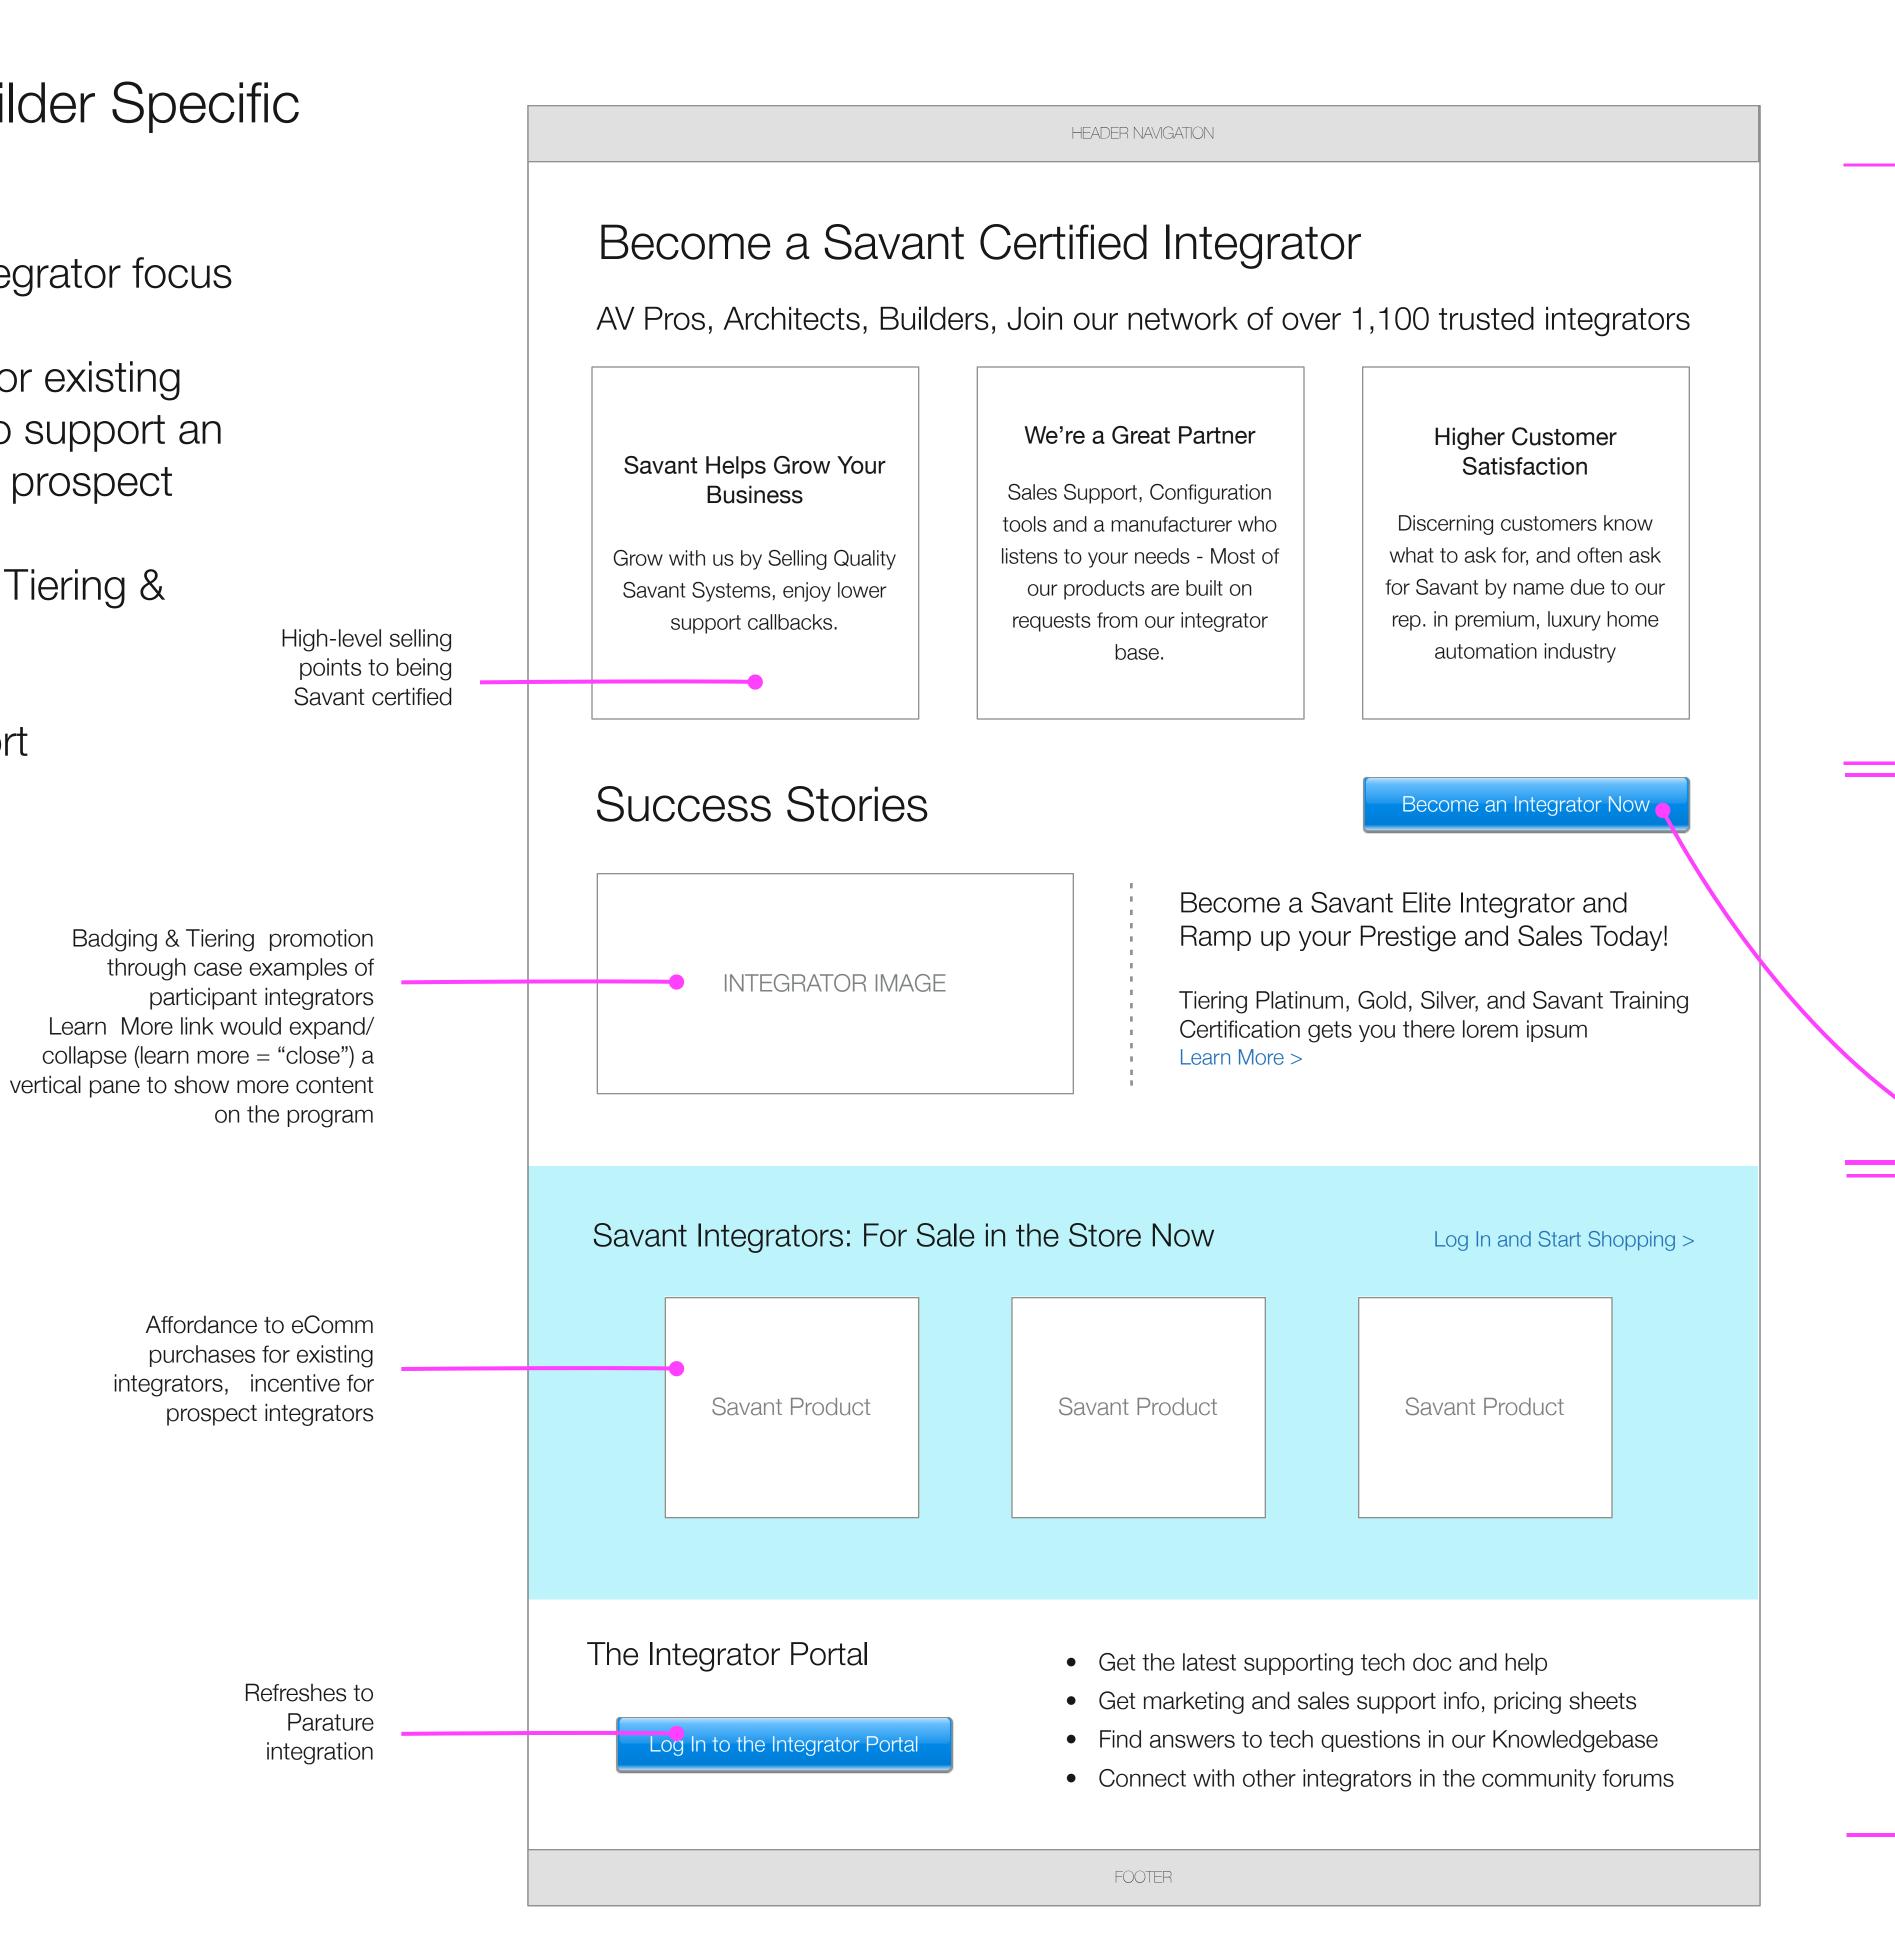

## Integrator/Builder Specific Page

- Prospect integrator focus
- Catchment for existing integrators to support an incentive the prospect
- Incentive via Tiering & Badging

Sales Support

Marketing
focus on
conversion
to become
a Savant
integrator

Incentivize

Badging

program

with Tiering &

gen to Salesforce for follow up by sales.

Incentivize with
eComm-enabled
supply chain
and Sales Support
portal

The Home Owner

#### A Prospect Integrator Interested in...

- Becoming an Integrator
- New Products
- eCommerce
- Support (Integrator Site)
- Community & Training

Primary action: Become an integrator

Secondary actions: Shop in the Savant Store, Go to the Integrator Portal, Finding cost and details on product offerings

#### Scenario

Seth's got two big jobs coming up to outfit.

He's heard about a new wifi remote and a control interface that's been released and wants to consider including them in his upcoming projects.

He goes to Savant and proceeds to log in to the Store to start shopping.