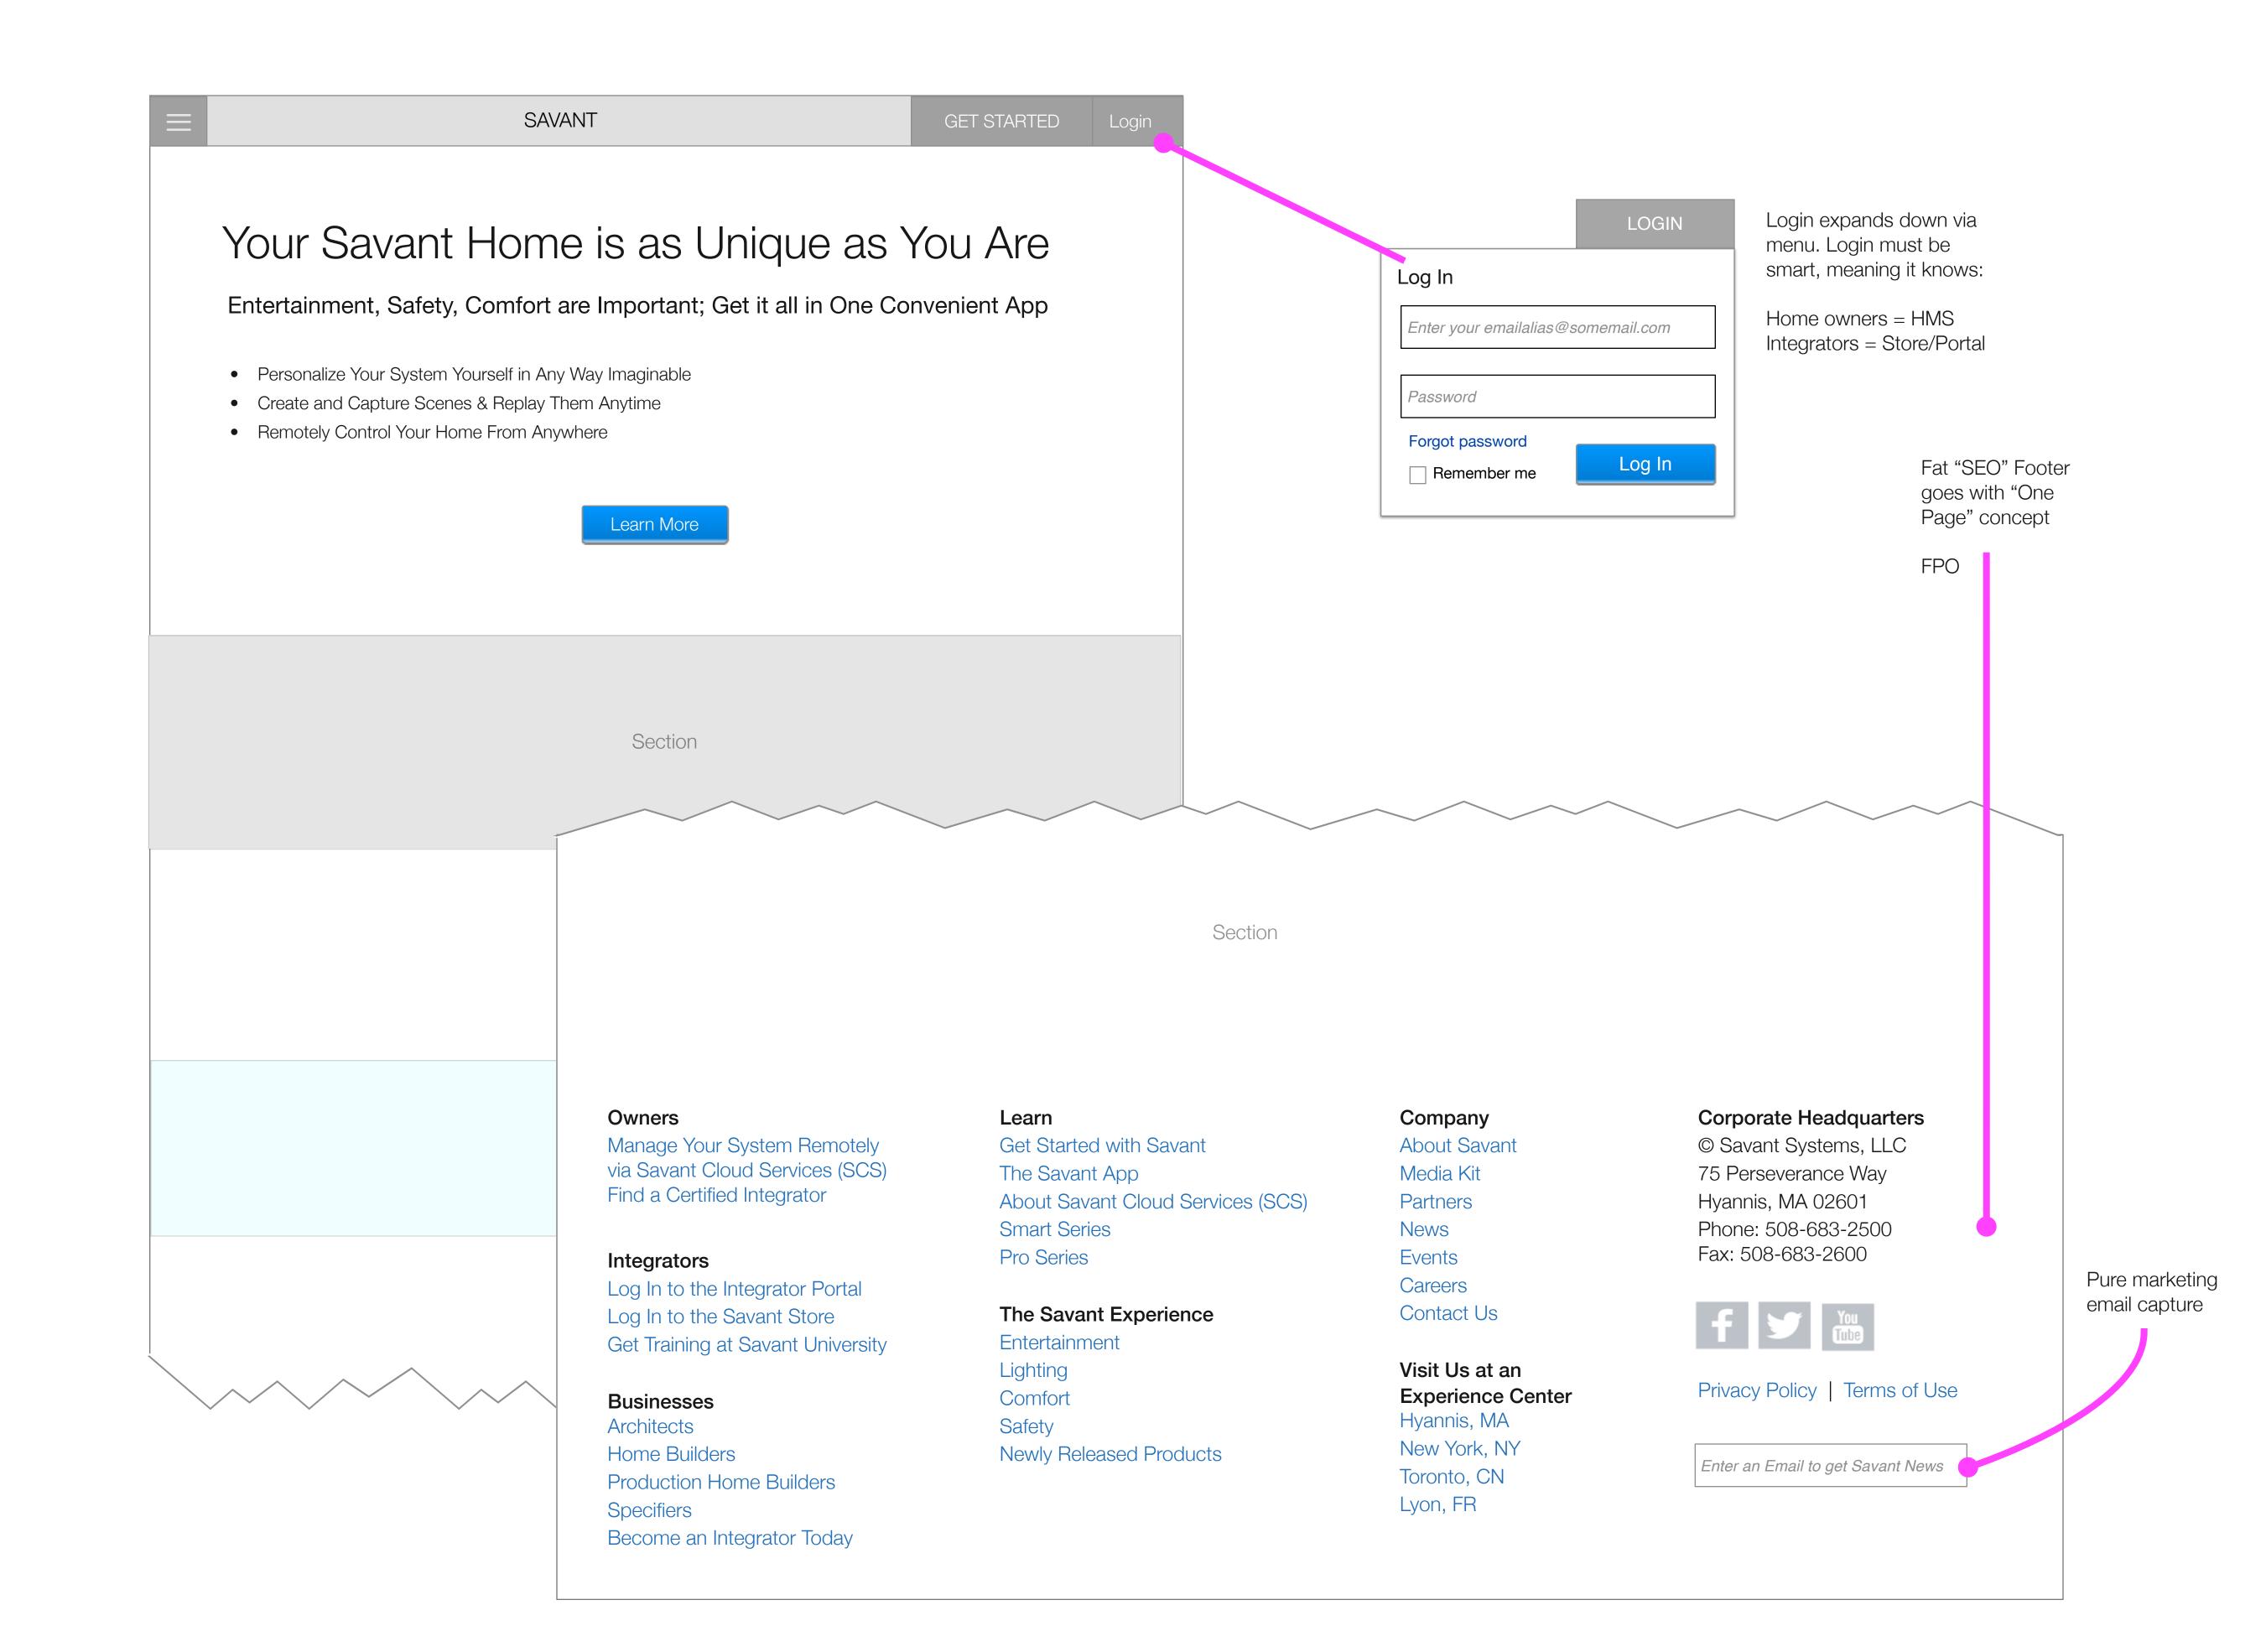

#### **Content Guidelines**

Care around the use of the words, "Home Owner" or "Consumer" that are a step removed from a personal connection. Try "Resident" concept to convey intimacy.

Masthead & Footer

#### Masthead Navigation

Mobile-Friendly

GET STARTED is the primary funnel CTA that follows the user journey

Clicking would expand down a sub-category list of product category pages to drill down on

#### FOOTER