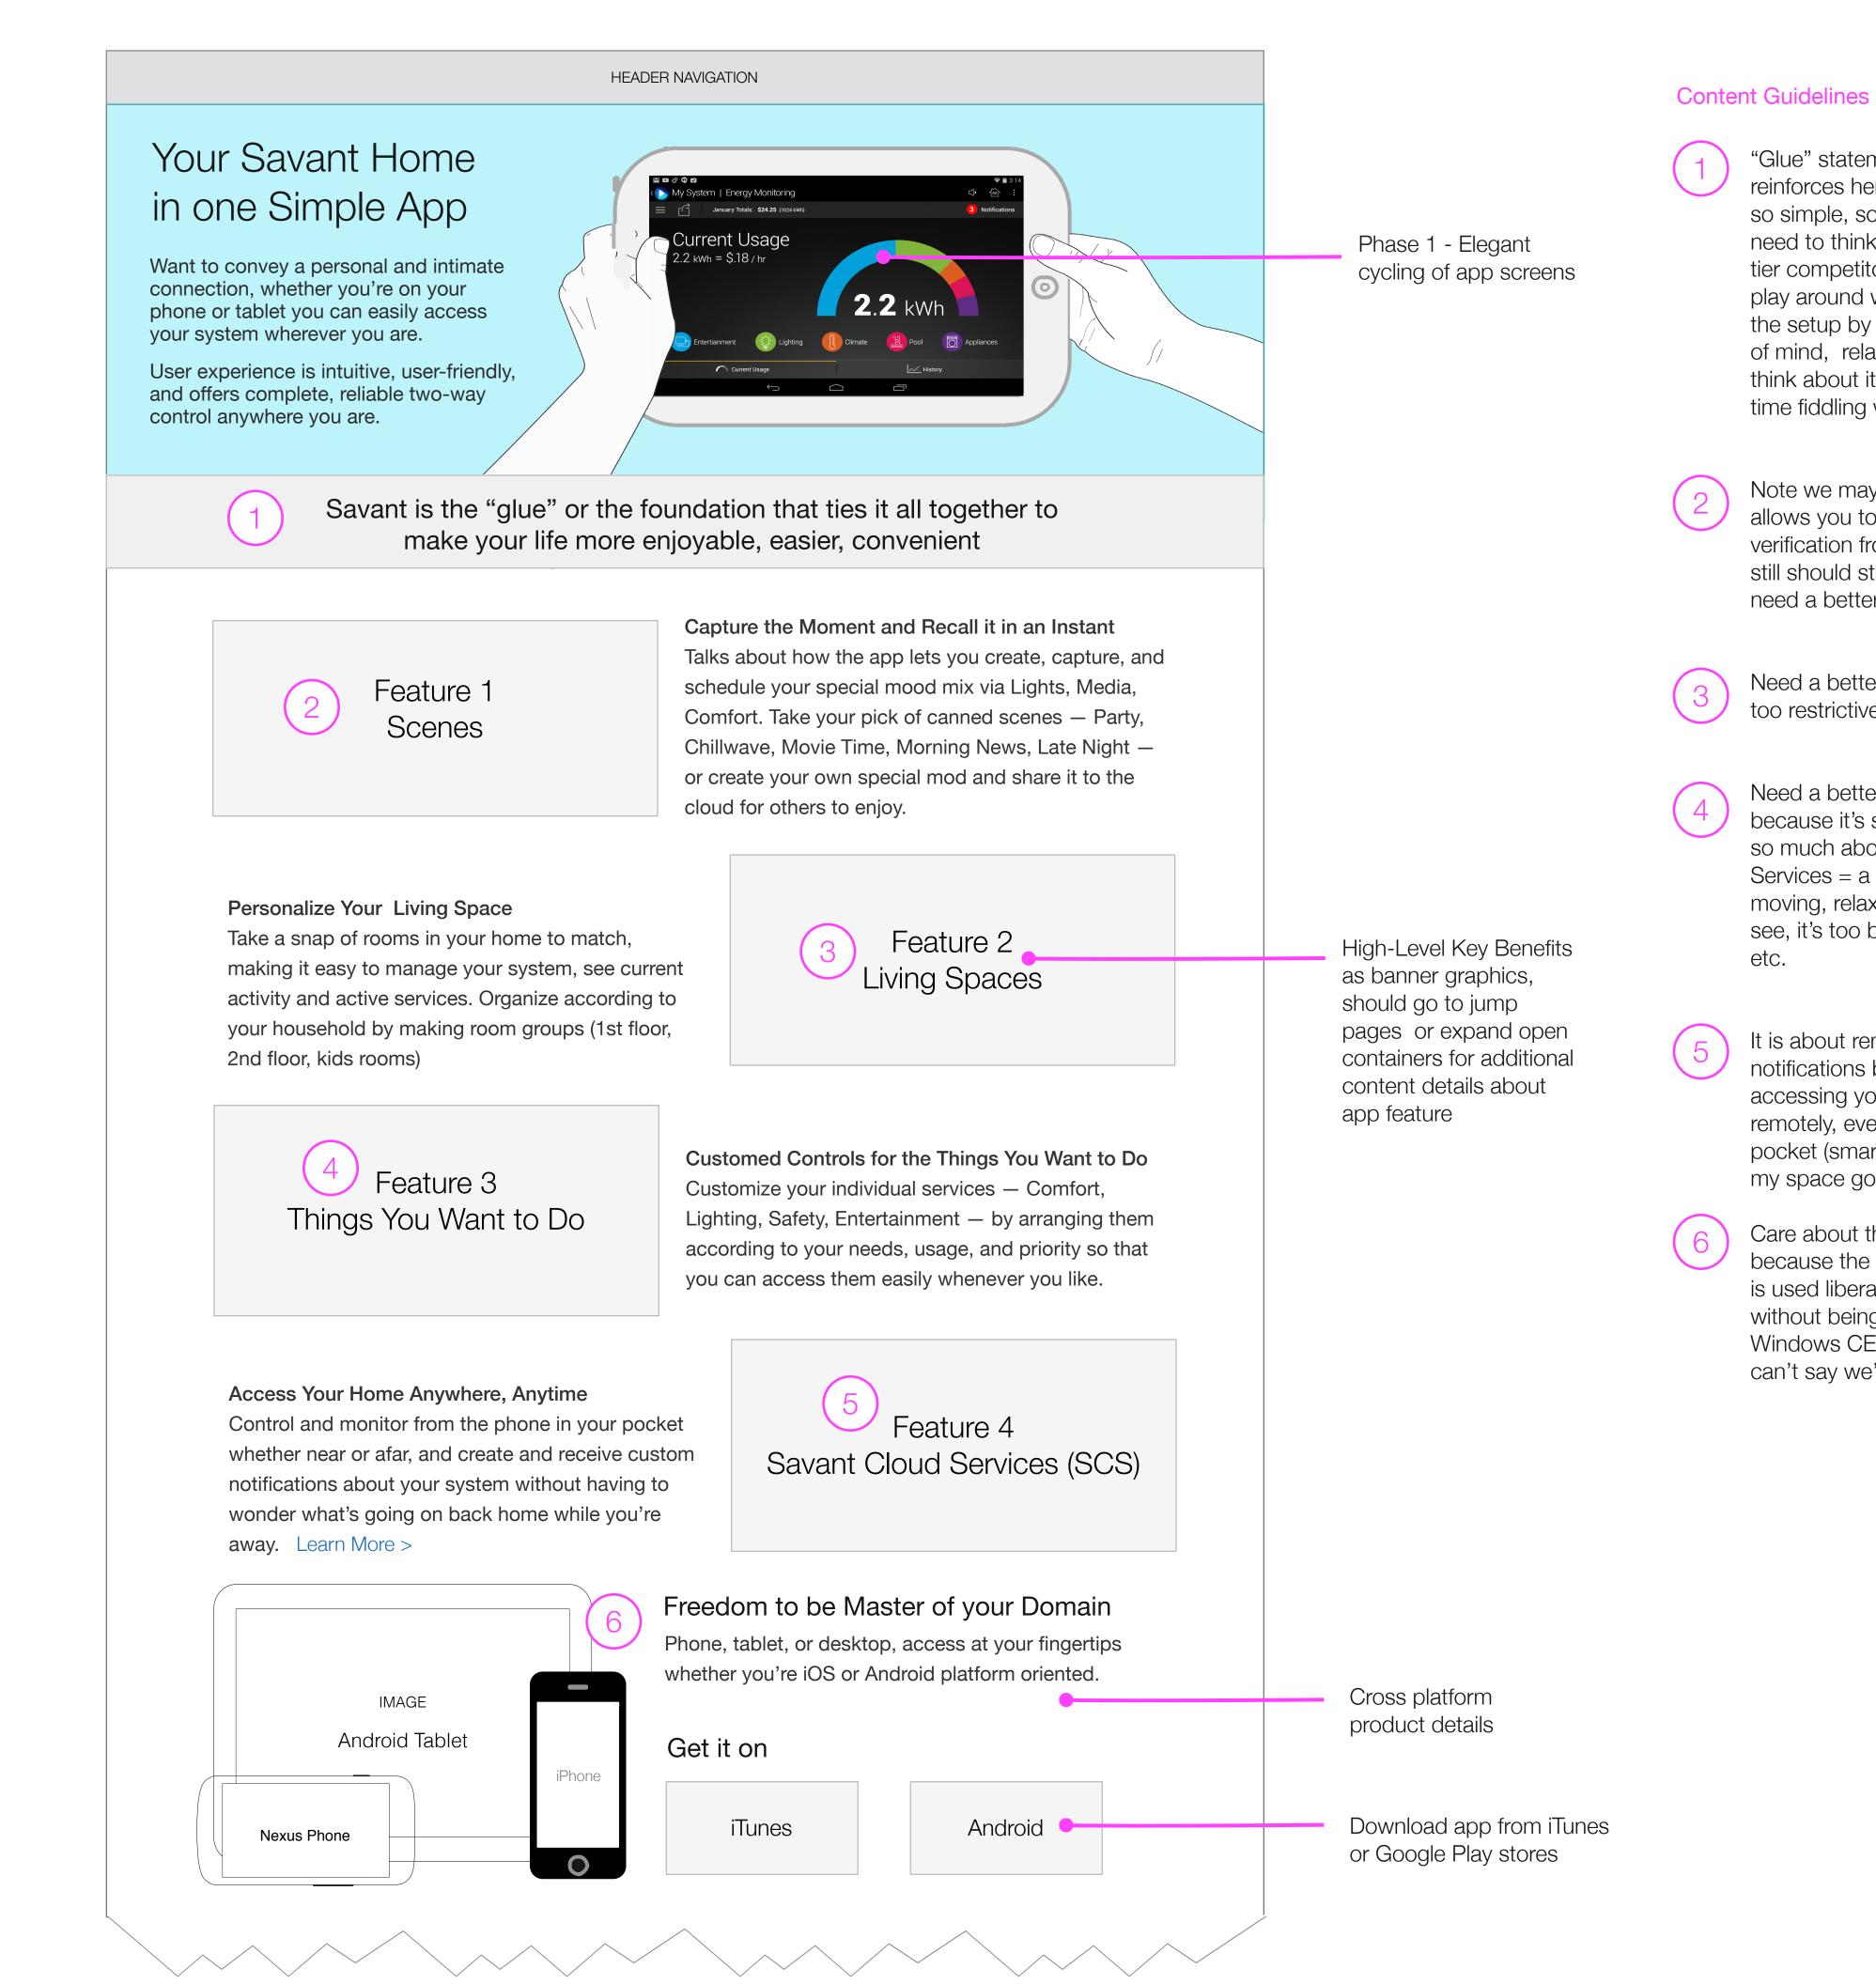

"Glue" statement from home page

reinforces here the concept that the app is

so simple, so convenient that you don't

need to think much about it. Unlike lower

tier competitors that need you tinker and

of mind, relaxation, that I don't need to

think about it; don't waste your precious

Note we may not be the ONLY app that

allows you to capture and create (needs

verification from Marketing Competitive), but

still should stand as the differentiator. May

Need a better word than Rooms since it's

because it's something you want to do, not

Services = a desired action, e.g. Watching a

moving, relaxing, I'm hot, I'm cold, I can't

It is about remote access and receiving

notifications but in concept it's about

accessing your home from anywhere,

Care about the use of "total control"

is used liberally in the market segment

my space goes with me.

remotely, everywhere, that my home's in my

pocket (smart phone) no matter where I am

because the solution offering isn't total, and

without being 100% true. We also are not

Windows CE enabled for this release so

can't say we're agnostic on platform.

see, it's too bright in here to see my screen

too restrictive, sugg. "Living Spaces"

Need a better word than "Services"

so much about the "boxes" that do it.

etc.

need a better word for "Scenes".

time fiddling with technology.

play around with them to get them to work,

the setup by an integrator equates to peace