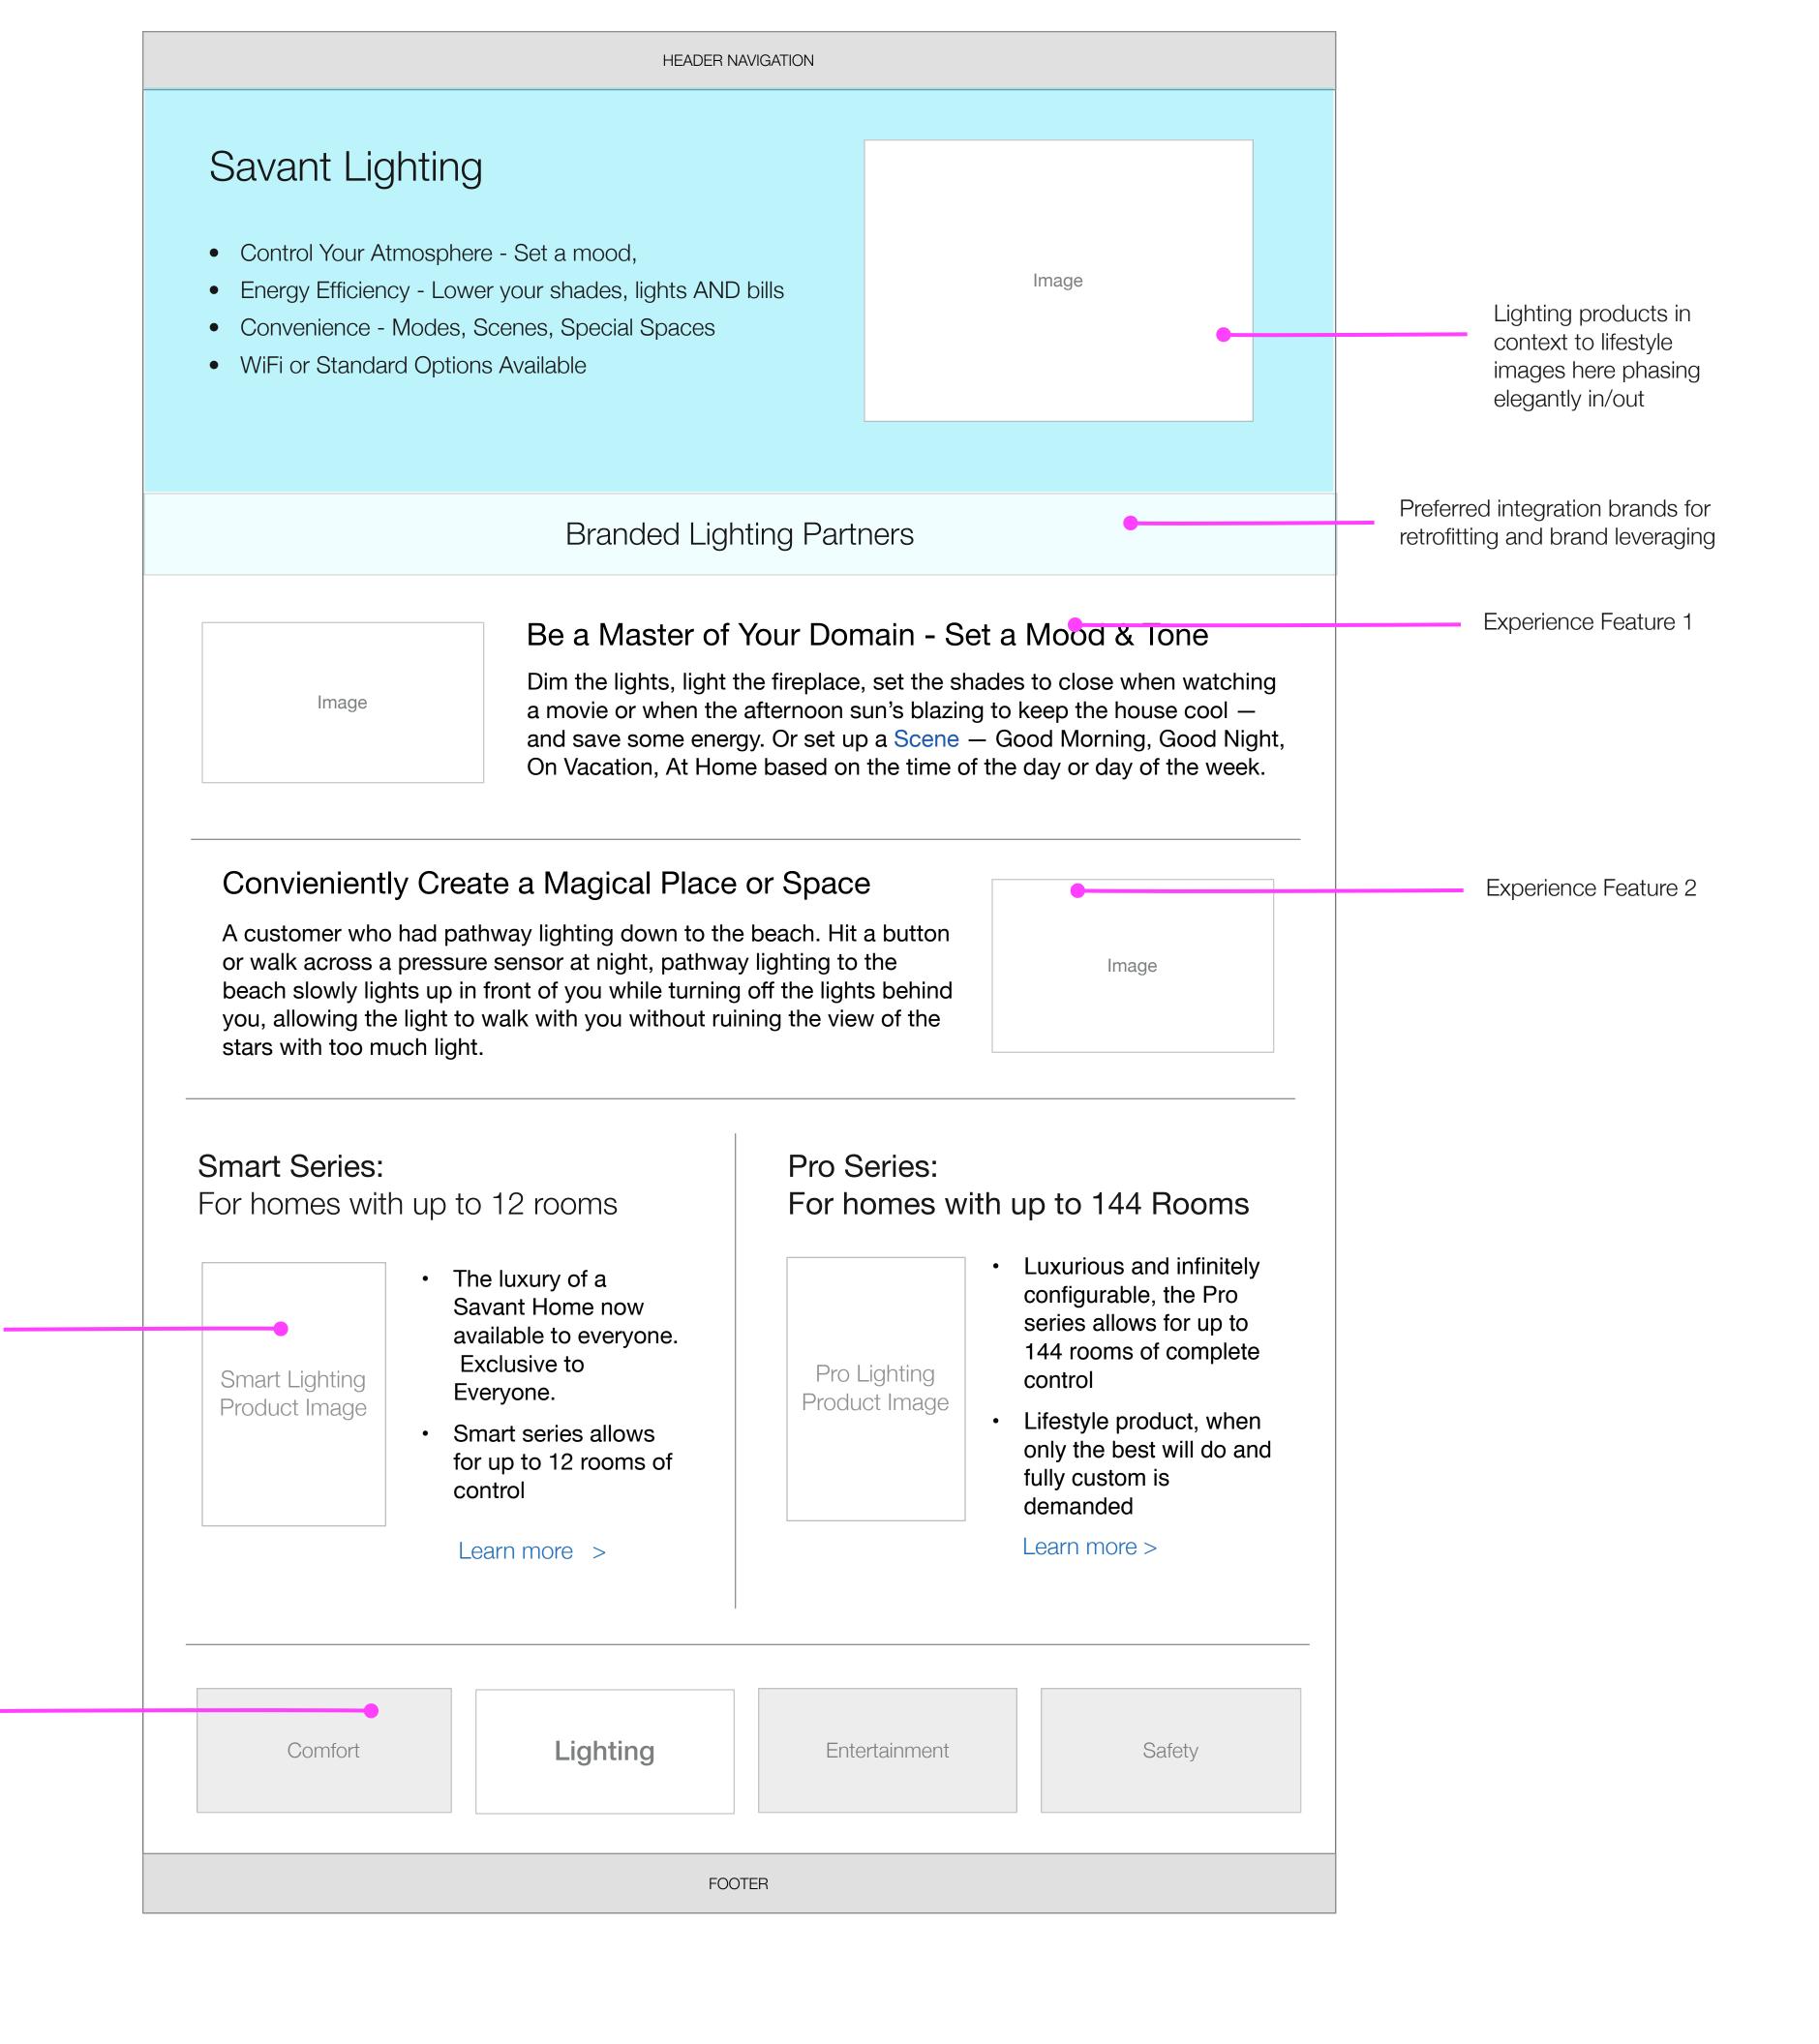

#### Lighting Ecosystem Page

- Overview of Savant offering
- Savant Products
- Pathways to Sales & Support
- Cross-nav affordance via anchor for the Savant ecosystem
- Cross-linking down to product specifics (high-level, not necc. category level landing pages)

Potentially designed

module that can be

used on relevant

Cross experience

pages as a re-usable

module on relevant

pages in the

ecosystem

pages

as an "anchor"