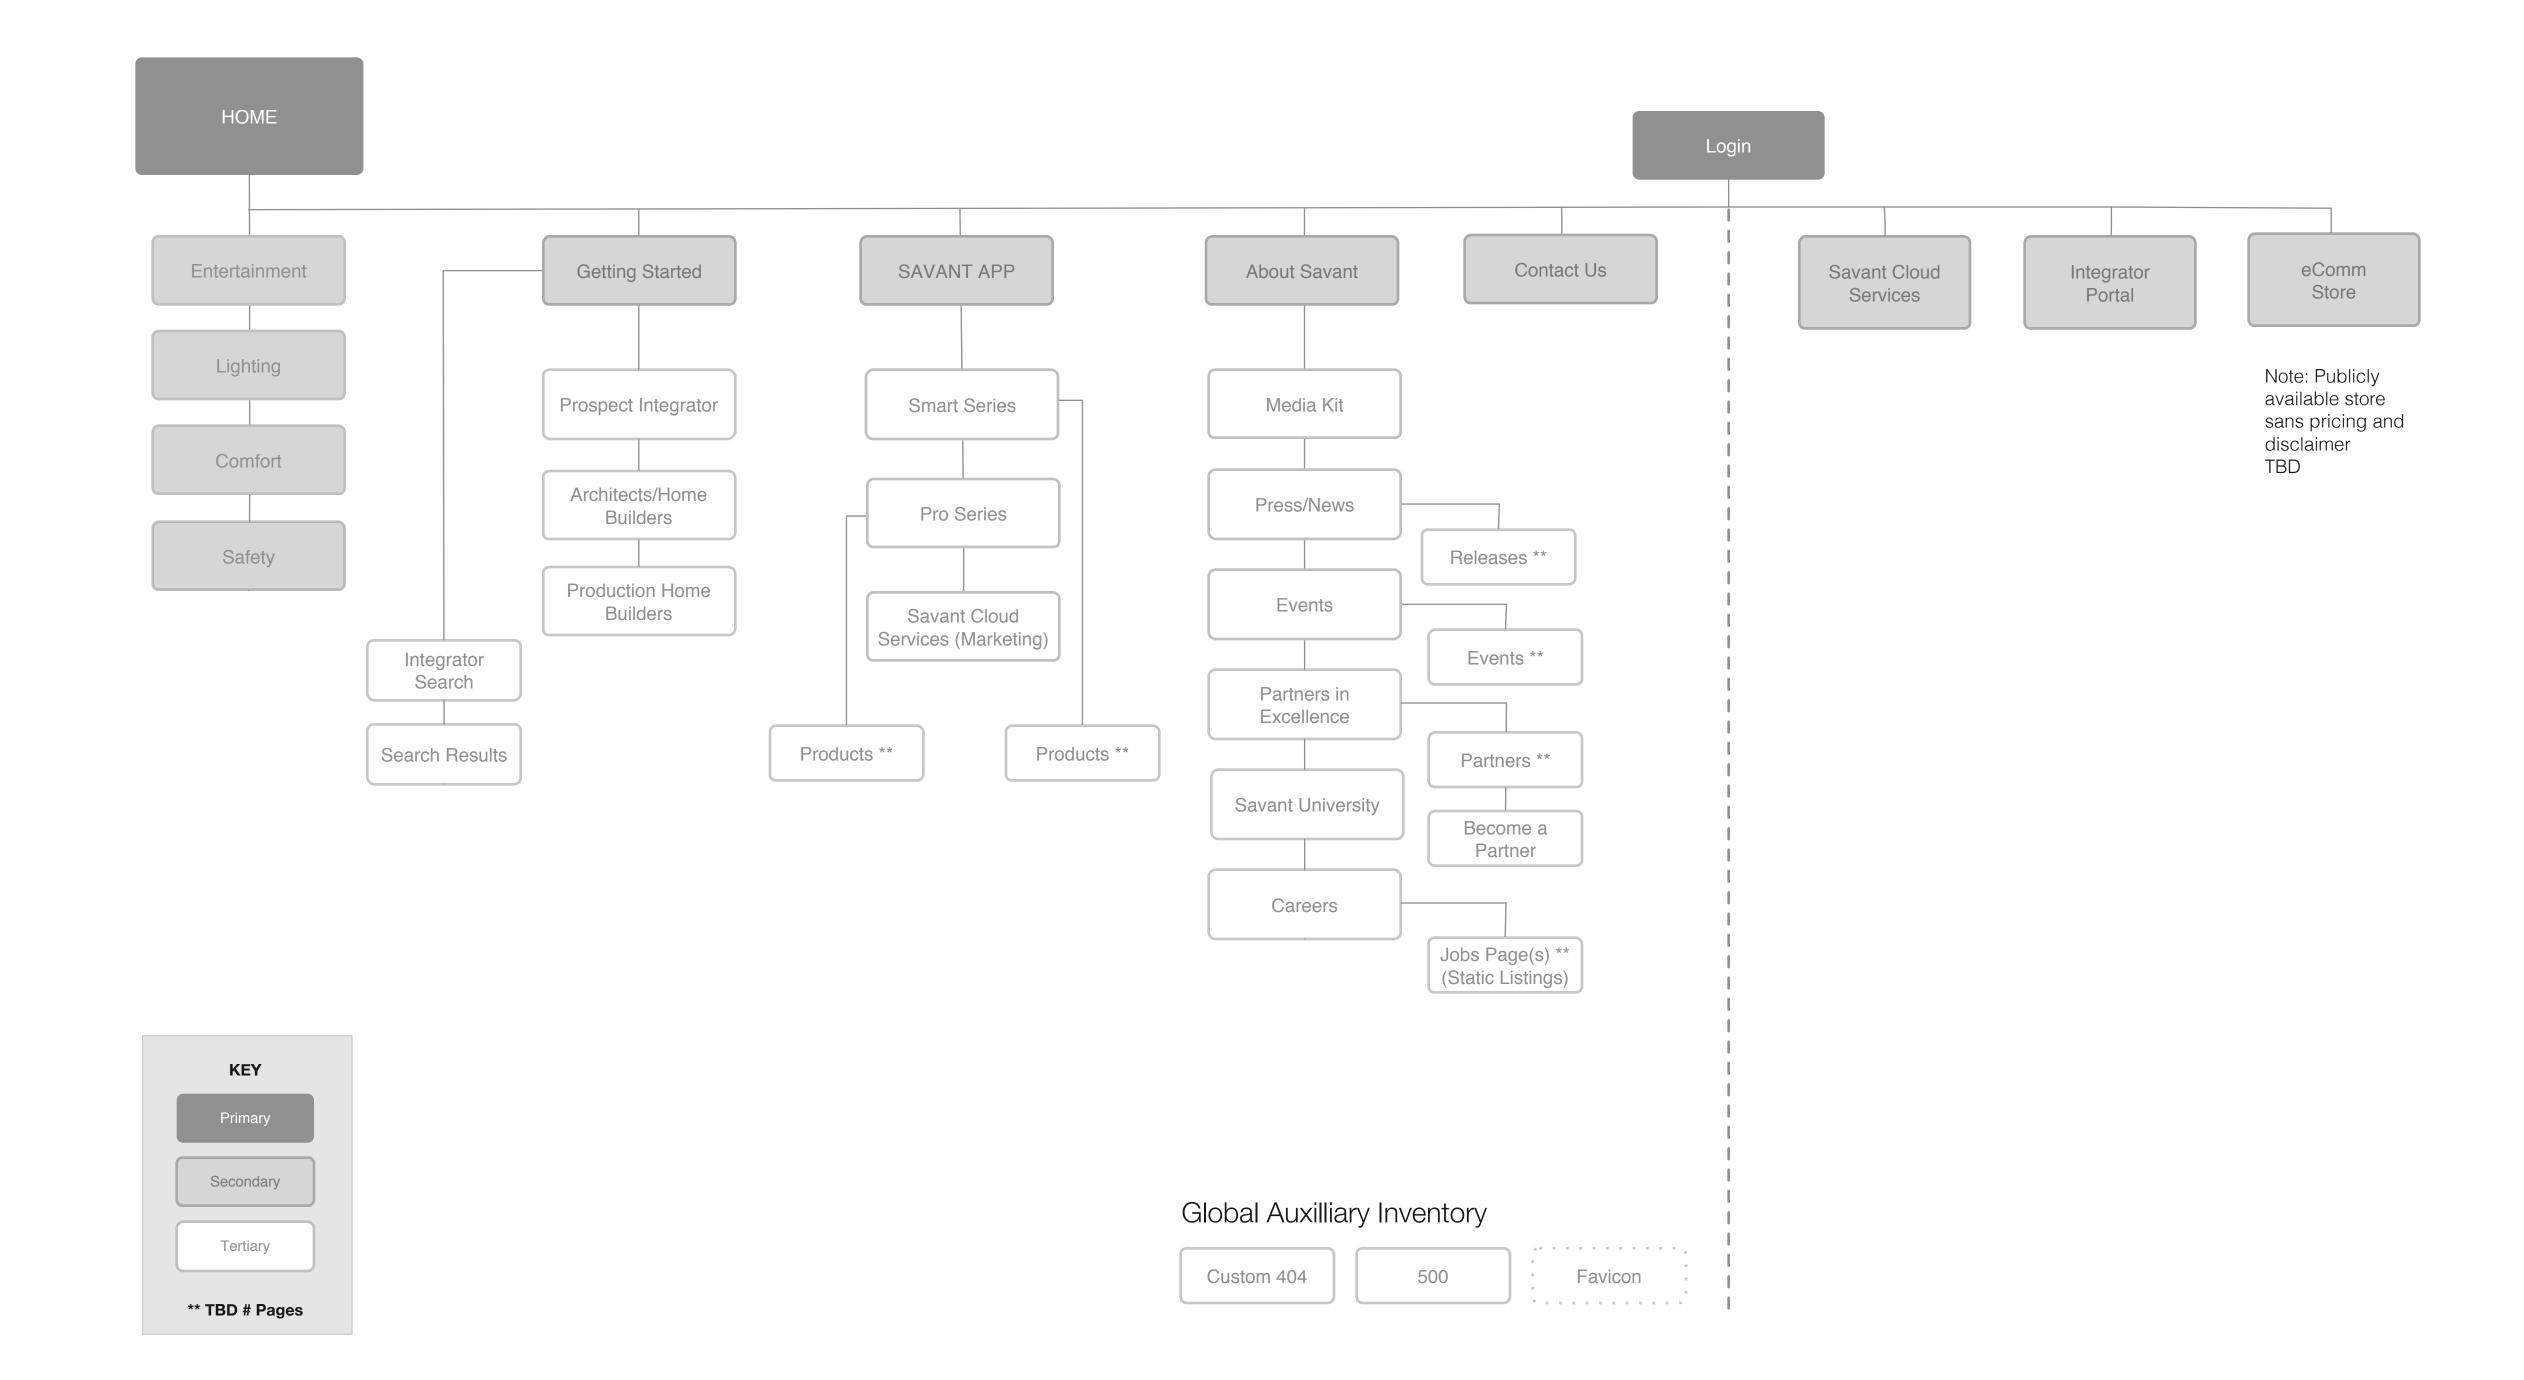

#### Site Map

Home Page 2 Concepts

#### Content Guidelines

2-3 Levels of Primary, Secondary messaging needed here: Short 1-3 word "Elevator Pitch"; One-line explanation, 30-words or less explainer that provides clear, concise, plain language value proposition.

Ecosystem offering needs something like "Savant's the Glue" that ties everything together to make your life easier.

The message should focus on convenience; that the time you take to do everyday things like turn the lights on/off, channel surf, select music, fiddle with the climate controls, can be automate making your life easier and more enjoyable, freeing you up to do other things like live life, spend time with family, have fun.

The messaging should emphasis that once we're set up we're something that just works, less fiddling, less stuff.

The Internet of Things, our lower tier competitors talk about needing more thingies; We've got to come away with a message that once you're set up everything just works seamlessly without needing more stuff these everyday things just work as a convenience without manual intervention all the time.