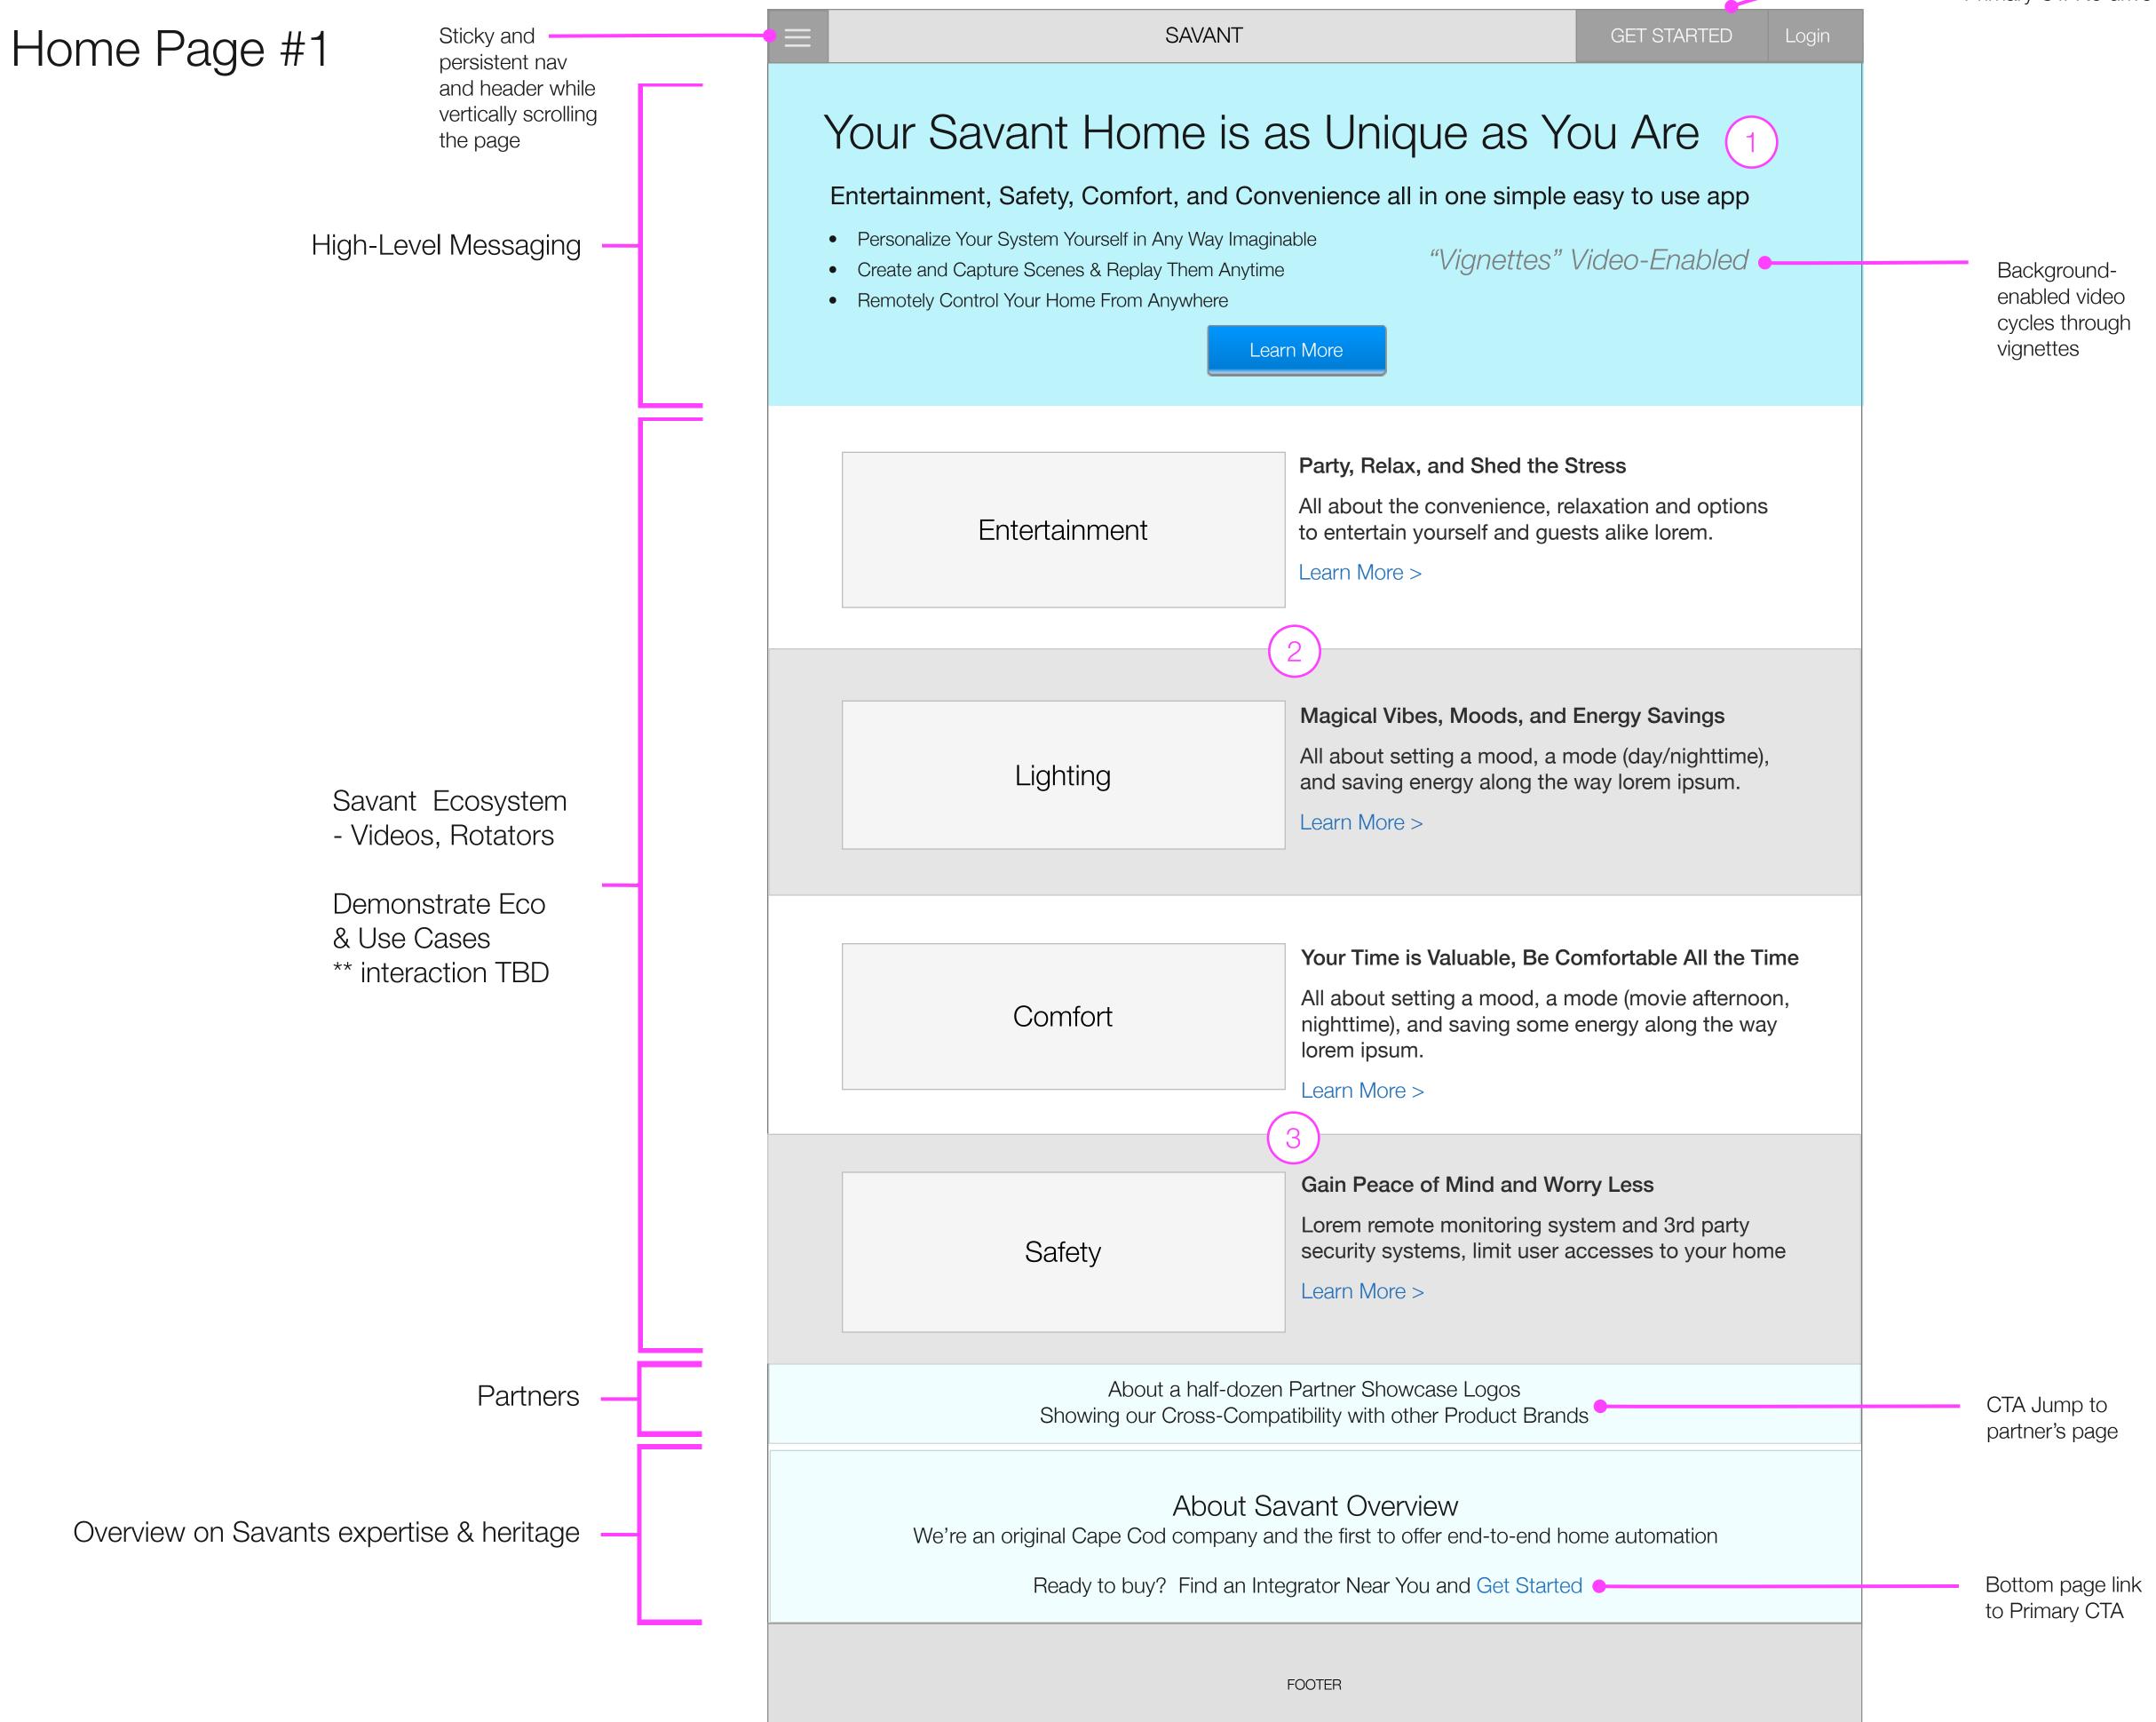

#### Masthead Navigation

Mobile-Friendly

GET STARTED is the primary funnel CTA that follows the user journey

Clicking would expand down a sub-category list of product category pages to drill down on

#### Header & Footer

Savant APP Product Page

#### Savant App Product Page

- Showcase UI hero screens
- Benefit & Features
- Illustrates that we're cross-platform
- Marketing & Education-focused
- Branch to Get Started & Smart and Pro product offerings

"Glue" statement from home page

reinforces here the concept that the app is

so simple, so convenient that you don't

need to think much about it. Unlike lower

tier competitors that need you tinker and

of mind, relaxation, that I don't need to

think about it; don't waste your precious

Note we may not be the ONLY app that

allows you to capture and create (needs

verification from Marketing Competitive), but

still should stand as the differentiator. May