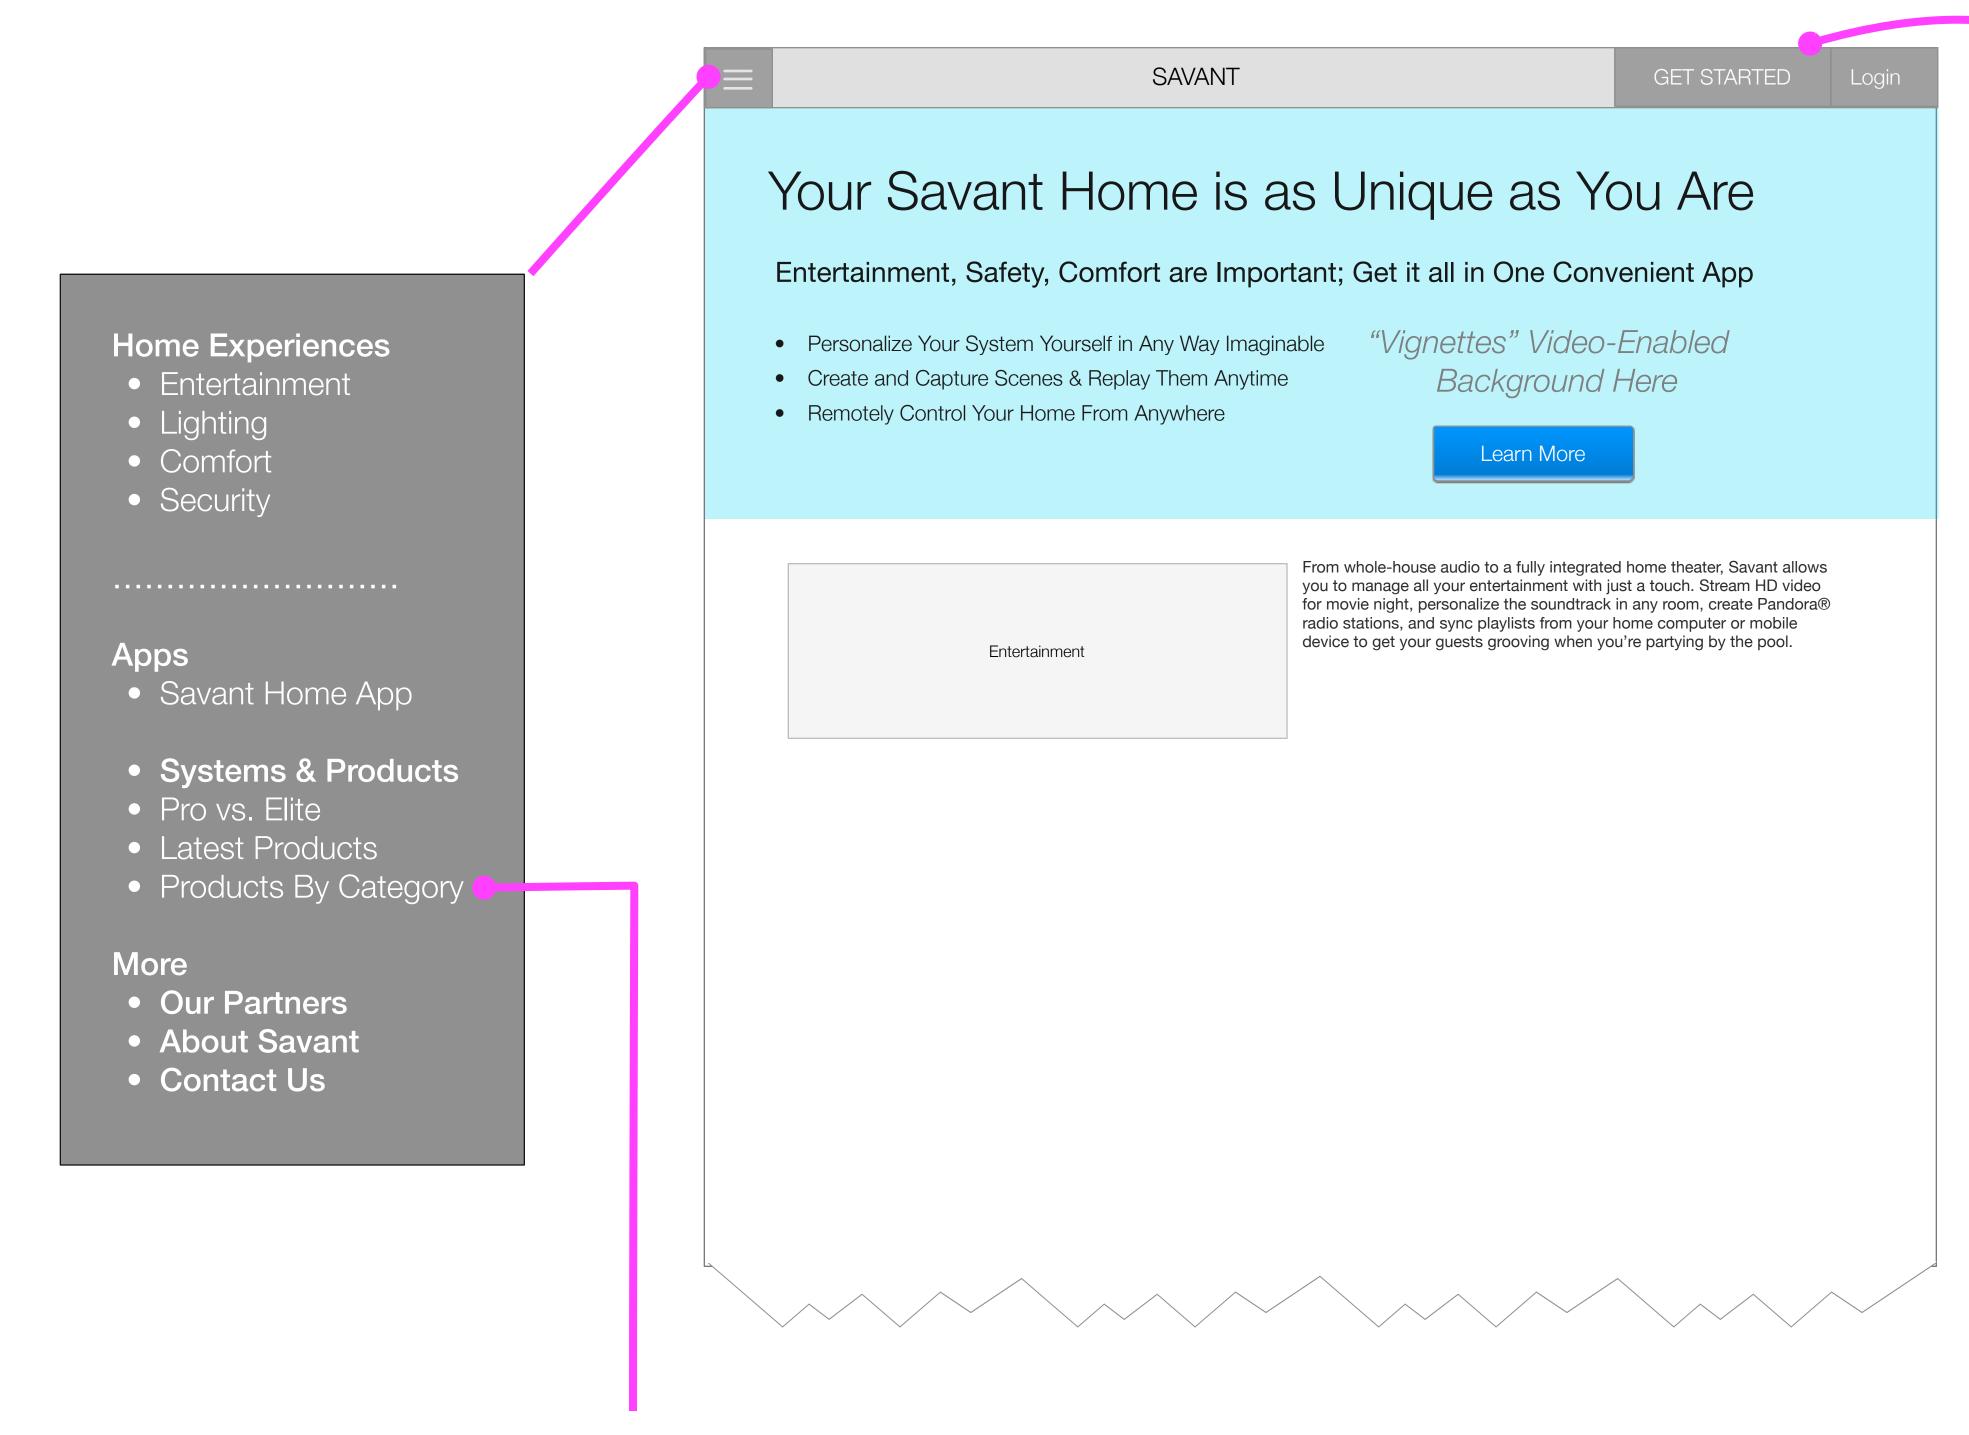

#### Masthead Navigation

Mobile-Friendly

GET STARTED is the primary funnel CTA that follows the user journey

Clicking would expand down a sub-category list of product category pages to drill down on

#### Header & Footer

Savant APP Product Page

#### Savant App Product Page

- Showcase UI hero screens
- Benefit & Features
- Illustrates that we're cross-platform
- Marketing & Education-focused
- Branch to Get Started & Smart and Pro product offerings