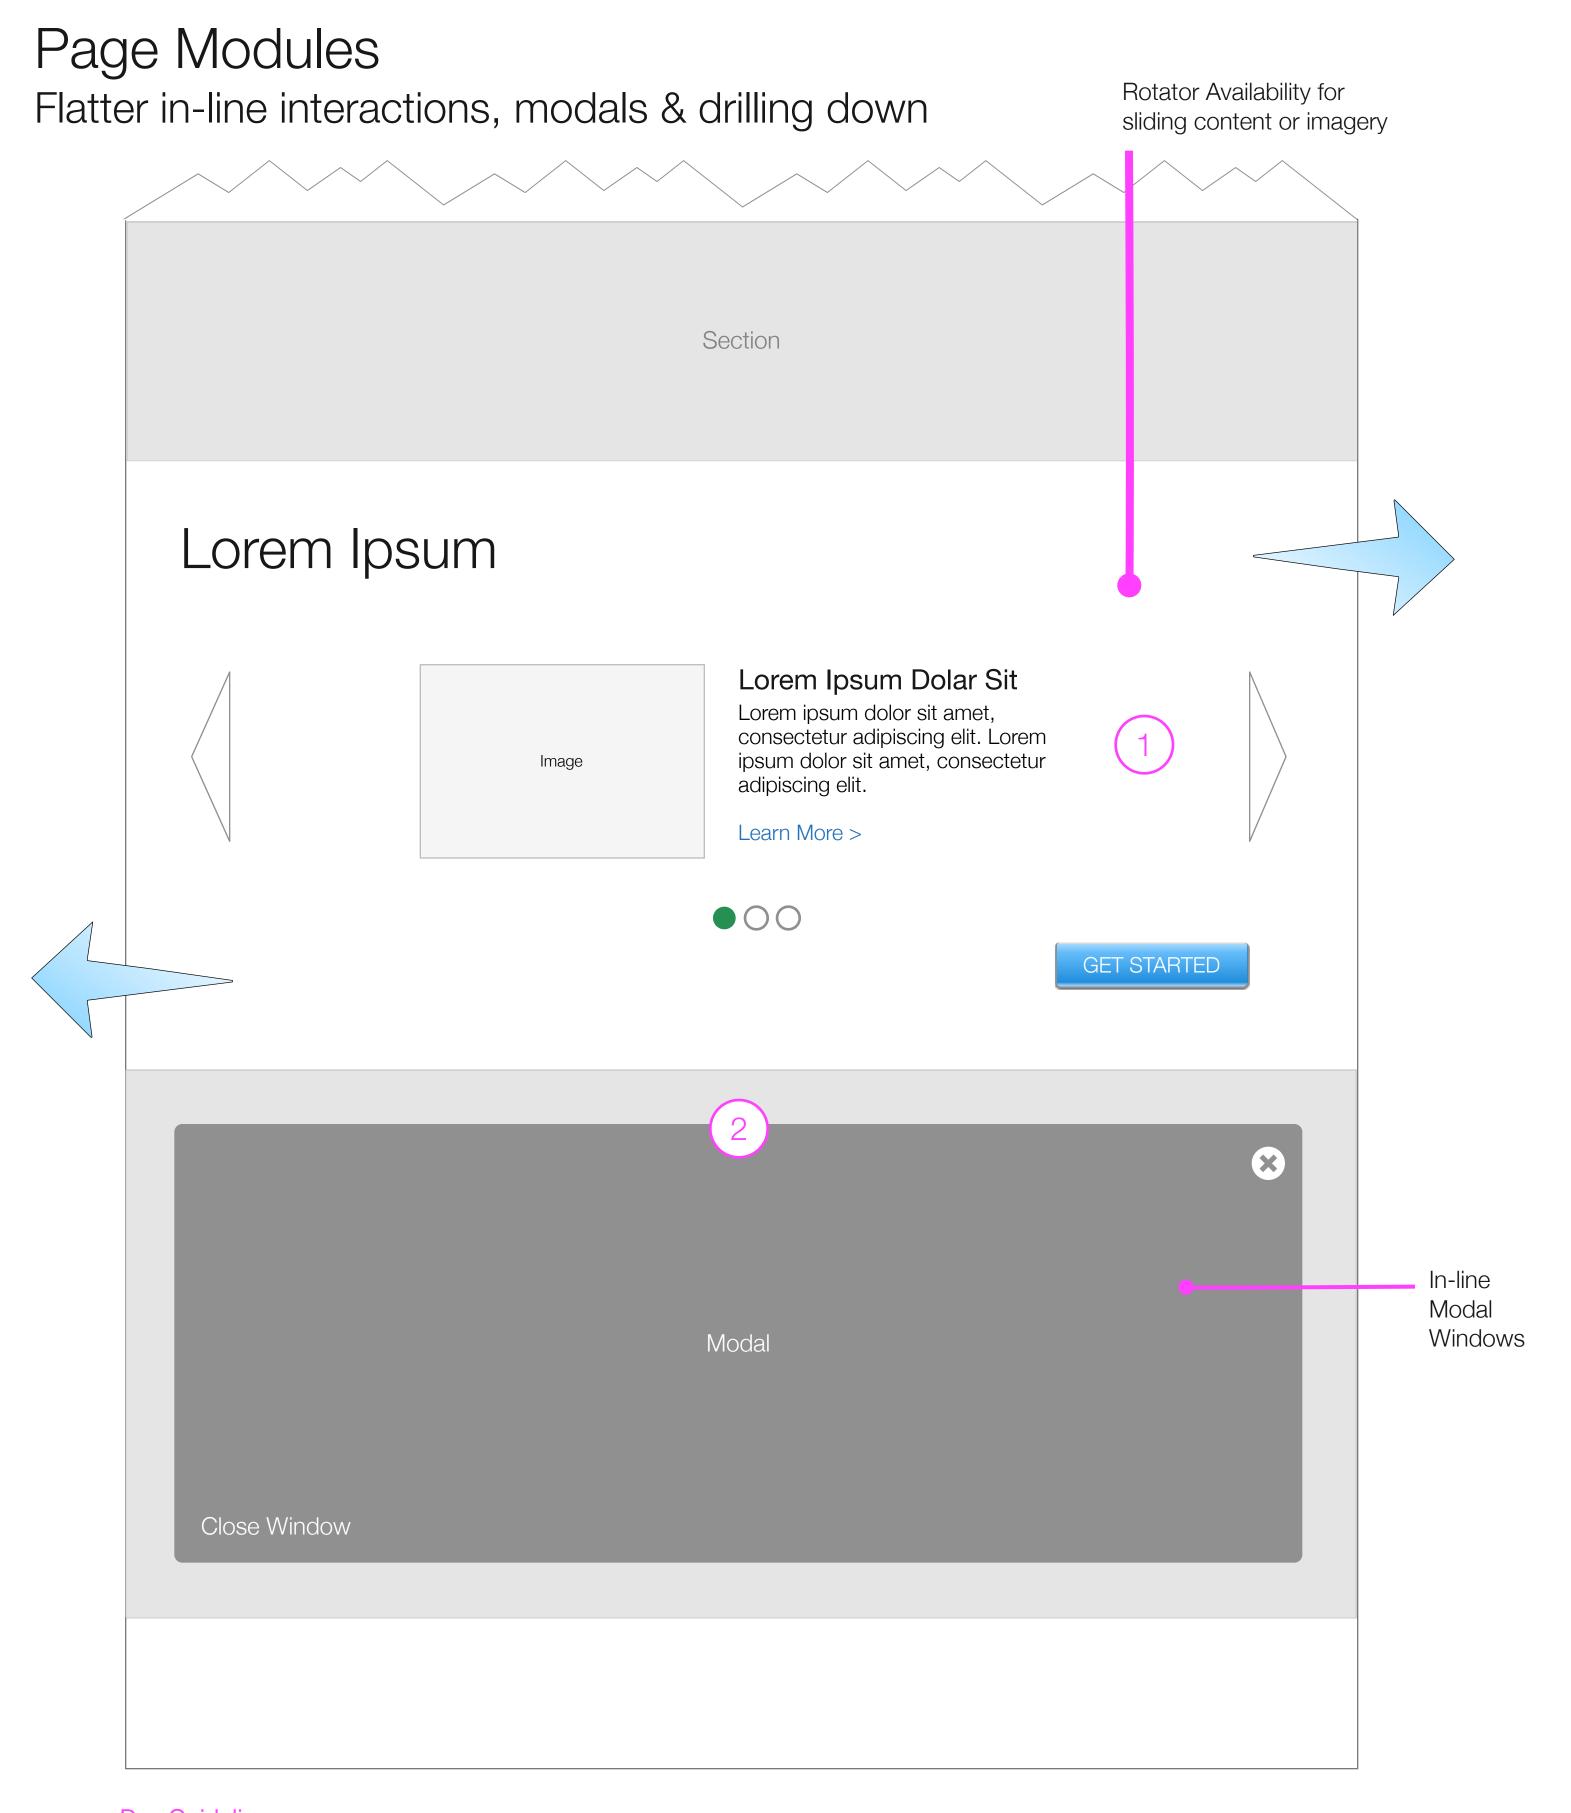

#### Dev Guidelines

Manually-invoked "inline" by the user clicking on a link or image. Not necessarily an autoanimated carousel that e.g. stops and pauses frames every 3-5 secs. 2

Manually-triggered, can be employed in tandem with other modules, e.g., focused, in-line interaction on content, gallery, video, background dimming to focus etc.

Manually-triggered, can be employed in tandem with other modules, e.g., focused, in-line interaction on content, gallery, video, background dimming to focus etc.

jQuery-enabled/Drupal enabled, E.g. Fadein, Fade-out, Parallax Scrolling, Parallax effects. E.g. Fading in while rolling into viewable display from the unseen horizontal space, dropping in from vertical space etc.

# Page Modules Takeover/Expanding Panel

Expandable vertical pane for e.g. Big Product launches or announcements

Entire content well slides down vertically

When there's no "new" product to show, this section doesn't appear.